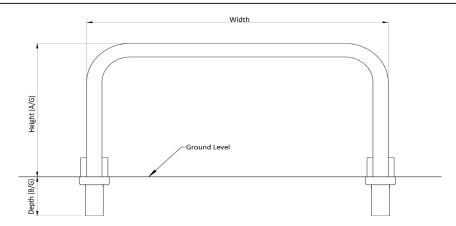

Available in a variety of heights and widths, available as concrete in, bolt down or removable for occasional access.

Galvanised, Stainless steel, galvanised and colour coated available.

| Part Number  | Description, Height above ground x overall width  | Weight (kg) |
|--------------|---------------------------------------------------|-------------|
| 138 205 341R | 500 x 750 Stainless Steel Grade 304 - Removable   | 15kg        |
| 138 205 339R | 500 x 1000 Stainless Steel Grade 304 - Removable  | 15kg        |
| 138 205 335R | 500 x 1500 Stainless Steel Grade 304 - Removable  | 17kg        |
| 138 205 331R | 500 x 2000 Stainless Steel Grade 304 - Removable  | 19kg        |
| 138 205 324R | 750 x 1000 Stainless Steel Grade 304 - Removable  | 17kg        |
| 138 205 321  | 750 x 1500 Stainless Steel Grade 304 - Removable  | 19kg        |
| 138 205 316R | 750 x 2000 Stainless Steel Grade 304 - Removable  | 21kg        |
| 138 205 309R | 1000 x 1000 Stainless Steel Grade 304 - Removable | 19kg        |
| 138 205 305R | 1000 x 1500 Stainless Steel Grade 304 - Removable | 21kg        |
| 138 205 301R | 1000 x 2000 Stainless Steel Grade 304 - Removable | 23kg        |