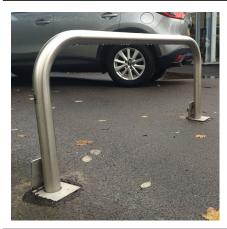

## Hooped Perimeter Barrier 76mm Diameter Stainless Steel, Removable

Perimeter Barriers are designed to help secure site perimeters and provide a permanent obstacle to vehicle access, to mark boundaries, define trolley parks and protect vulnerable door entrances and exits.

Suited to sites where aesthetics and security are equally important, perimeter barriers are commonly found outside car showrooms acting as protection for the cars on the forecourt without impeding a customer's view of the vehicles.

## **Product details**

- · 2mm wall thickness
- · Removable, secured with padlock (optional extra)
- Brushed finish