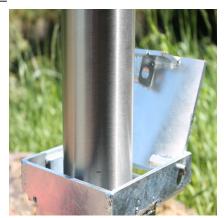

## Installation & use

Bolt down to a suitable concrete surface.

Telescopic, removable and concrete in are supplied with welded fixing spikes to ensure firm ground anchorage into concrete.

Telescopic, removable and concrete in require a suitable excavated hole for installing into concrete.