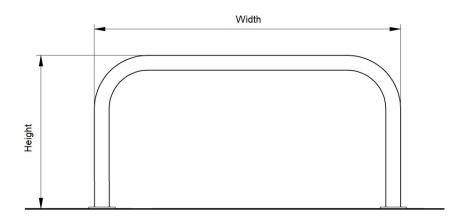

| Part Number | Description, Height above ground x overall width  | Weight (kg) |
|-------------|---------------------------------------------------|-------------|
| 138 205 391 | 500 x 750 Stainless Steel Grade 304 - Bolt Down   | 7kg         |
| 138 205 389 | 500 x 1000 Stainless Steel Grade 304 - Bolt Down  | 7kg         |
| 138 205 385 | 500 x 1500 Stainless Steel Grade 304 - Bolt Down  | 9kg         |
| 138 205 381 | 500 x 2000 Stainless Steel Grade 304 - Bolt Down  | 11kg        |
| 138 205 374 | 750 x 1000 Stainless Steel Grade 304 - Bolt Down  | 9kg         |
| 138 205 370 | 750 x 1500 Stainless Steel Grade 304 - Bolt Down  | 11kg        |
| 138 205 366 | 750 x 2000 Stainless Steel Grade 304 - Bolt Down  | 13kg        |
| 138 205 359 | 1000 x 1000 Stainless Steel Grade 304 - Bolt Down | 11kg        |
| 138 205 355 | 1000 x 1500 Stainless Steel Grade 304 - Bolt Down | 13kg        |
| 138 205 351 | 1000 x 2000 Stainless Steel Grade 304 - Bolt Down | 15kg        |