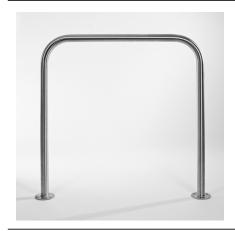

## Hooped Perimeter Barrier 76mm Diameter Stainless Steel, Bolt Down

Perimeter Barriers are designed to help secure site perimeters and provide a permanent obstacle to vehicle access, to mark boundaries, define trolley parks and protect vulnerable door entrances and exits.

Suited to sites where aesthetics and security are equally important, perimeter barriers are commonly found outside car showrooms acting as protection for the cars on the forecourt without impeding a customer's view of the vehicles.

Available in a variety of heights and widths, available as concrete in, bolt down or removable for occasional access.

Available as galvanised as standard. Stainless steel, galvanised and colour coated available extra.