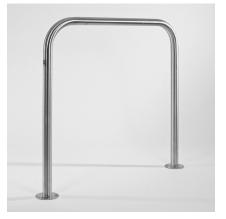

## **Product details**

- · 2mm wall thickness
- 6 bolts required per barrier
- Round flange plate 150mm x 5mm

Brushed finish

Installation & use

Bolt down to a suitable concrete surface.

Telescopic, removable and concrete in are supplied with welded fixing spikes to ensure firm ground anchorage into concrete.