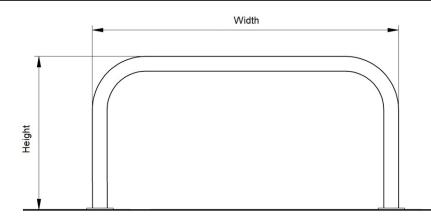

| Part Number | Description, Height above ground x overall width | Weight (kg) |
|-------------|--------------------------------------------------|-------------|
| 138 177 636 | 500 x 750 Galvanised - Bolt Down                 | 10kg        |
| 138 177 630 | 500 x 1000 Galvanised - Bolt Down                | 12kg        |
| 138 177 634 | 500 x 1500 Galvanised - Bolt Down                | 14kg        |
| 138 177 638 | 500 x 2000 Galvanised - Bolt Down                | 17kg        |
| 138 177 616 | 750 x 1000 Galvanised - Bolt Down                | 14kg        |
| 138 177 621 | 750 x 1500 Galvanised - Bolt Down                | 17kg        |
| 138 177 626 | 750 x 2000 Galvanised - Bolt Down                | 20kg        |
| 138 177 605 | 1000 x 1000 Galvanised - Bolt Down               | 17kg        |
| 138 177 601 | 1000 x 1500 Galvanised - Bolt Down               | 20kg        |
| 138 177 610 | 1000 x 2000 Galvanised - Bolt Down               | 23kg        |