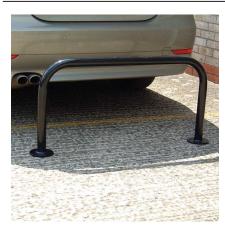

## Hooped Perimeter Barrier 76mm Diameter Galvanised, Bolt Down

Perimeter Barriers are designed to help secure site perimeters and provide a permanent obstacle to vehicle access, to mark boundaries, define trolley parks and protect vulnerable door entrances and exits.

Suited to sites where aesthetics and security are equally important, perimeter barriers are commonly found outside car showrooms acting as protection for the cars on the forecourt without impeding a customer's view of the vehicles.