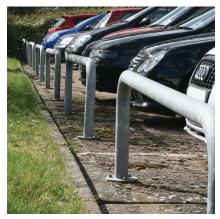

Suited to sites where aesthetics and security are equally important, perimeter barriers are commonly found outside car showrooms acting as protection for the cars on the forecourt without impeding a customer's view of the vehicles.

Available in a variety of heights and widths, available as concrete in, bolt down or removable for occasional access.

Available as galvanised as standard. Stainless steel, galvanised and colour coated available extra.