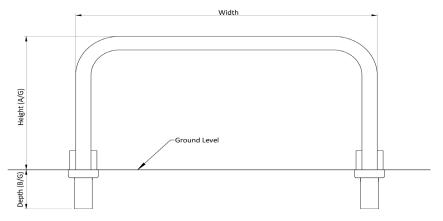

Available in a variety of heights and widths, available as concrete in, bolt down or removable for occasional access.

Galvanised, Stainless steel, galvanised and colour coated available.

| Part Number   | Description, Height above ground x overall width  | <u>Weight (kg)</u> |
|---------------|---------------------------------------------------|--------------------|
| 138 205 098RM | 500 x 500 Stainless Steel Grade 304 - Removable   | 13kg               |
| 138 205 168   | 500 x 1000 Stainless Steel Grade 304 - Removable  | 15kg               |
| 138 205 164   | 500 x 1500 Stainless Steel Grade 304 - Removable  | 17kg               |
| 138 205 160   | 500 x 2000 Stainless Steel Grade 304 - Removable  | 19kg               |
| 138 205 142RM | 750 x 1000 Stainless Steel Grade 304 - Removable  | 17kg               |
| 138 205 188   | 750 x 1500 Stainless Steel Grade 304 - Removable  | 19kg               |
| 138 205 184   | 750 x 2000 Stainless Steel Grade 304 - Removable  | 20kg               |
| 138 205 178   | 1000 x 1000 Stainless Steel Grade 304 - Removable | 19kg               |
| 138 205 123   | 1000 x 1500 Stainless Steel Grade 304 - Removable | 20kg               |
| 138 205 170   | 1000 x 2000 Stainless Steel Grade 304 - Removable | 22kg               |