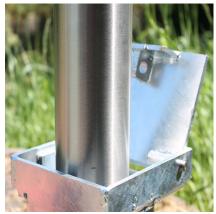

#### Installation & use

Bolt down to a suitable concrete surface. Telescopic, removable and concrete in are supplied with welded fixing spikes to ensure firm ground anchorage into concrete. Telescopic, removable and concrete in require a suitable excavated hole for installing into concrete. Products are guaranteed for 12 months (if installed and used correctly).