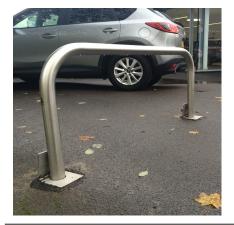

## Hooped Perimeter Barrier 48mm Diameter Stainless Steel, Removable

Perimeter Barriers are designed to help secure site perimeters and provide a permanent obstacle to vehicle access, to mark boundaries, define trolley parks and protect vulnerable door entrances and exits.

Suited to sites where aesthetics and security are equally important, perimeter barriers are commonly found outside car showrooms acting as protection for the cars on the forecourt without impeding a customer's view of the vehicles.

Available in a variety of heights and widths, available as concrete in, bolt down or removable for occasional access.

Galvanised, Stainless steel, galvanised and colour coated available.

| Part Number   | Description, Height above ground x overall width  | <u>Weight (kg)</u> |
|---------------|---------------------------------------------------|--------------------|
| 138 205 098RM | 500 x 500 Stainless Steel Grade 304 - Removable   | 13kg               |
| 138 205 168   | 500 x 1000 Stainless Steel Grade 304 - Removable  | 15kg               |
| 138 205 164   | 500 x 1500 Stainless Steel Grade 304 - Removable  | 17kg               |
| 138 205 160   | 500 x 2000 Stainless Steel Grade 304 - Removable  | 19kg               |
| 138 205 142RM | 750 x 1000 Stainless Steel Grade 304 - Removable  | 17kg               |
| 138 205 188   | 750 x 1500 Stainless Steel Grade 304 - Removable  | 19kg               |
| 138 205 184   | 750 x 2000 Stainless Steel Grade 304 - Removable  | 20kg               |
| 138 205 178   | 1000 x 1000 Stainless Steel Grade 304 - Removable | 19kg               |
| 138 205 123   | 1000 x 1500 Stainless Steel Grade 304 - Removable | 20kg               |
| 138 205 170   | 1000 x 2000 Stainless Steel Grade 304 - Removable | 22kg               |