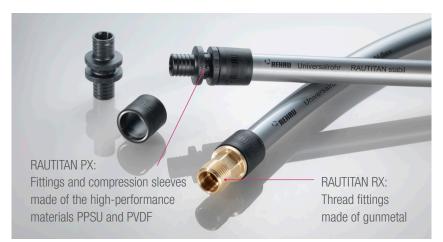

# EASY INSTALLATION.

RAUTITAN: compression sleeve jointing system – the original.

Beyond the pipes, the jointing system plays a central role.

#### Permanently sealed in just 3 steps:

No need for deburring and calibrating the pipes. The professional tools of the RAUTOOL range also simplify installation. Even before the pressure test, a simple visual inspection is enough to verify a proper connection.