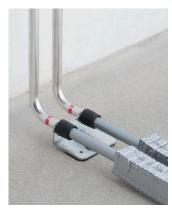

#### Connection through the floor:

The high-quality appearance of the stainless steel fittings as well as the option of painting the connecting pieces individually blend in perfectly with the surroundings.

## Connection through the wall:

The connections disappear into the wall and enable complete floor clearance for easy cleaning.