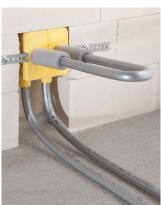

# FLEXIBLE INSTALLATION.

RAUTITAN: individual radiator connection variants.

Whether for radiator connections from the floor, the wall or the skirting board - RAUTITAN offers the right components.

## Connection through the wall:

The connections disappear into the wall and enable complete floor clearance for easy cleaning.