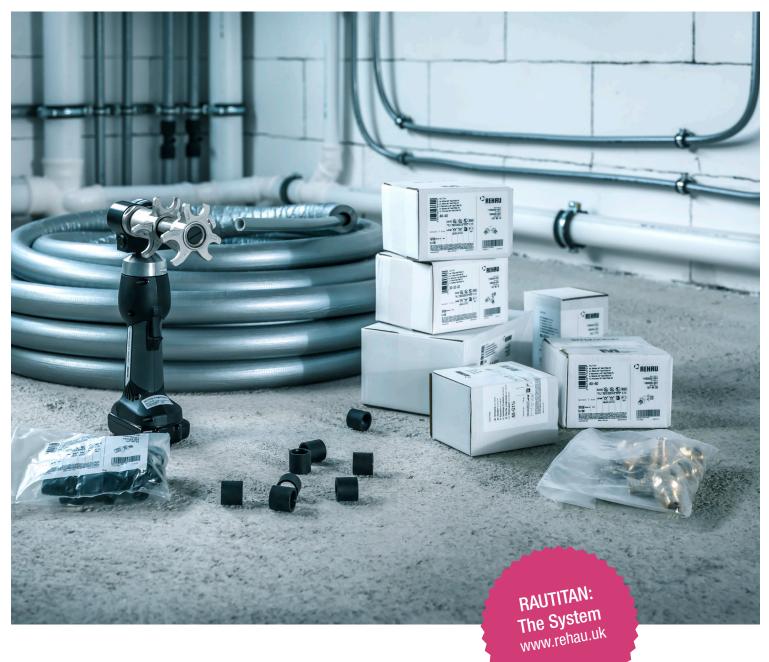

# EASY INSTALLATION.

RAUTITAN: compression sleeve jointing system – the original.

Beyond the pipes, the jointing system plays a central role.

## Reliability without compromises:

with its pipes, fittings and compression sleeves, RAUTITAN creates a permanently sealed joint — without 0-rings. The pipe itself is the sealing compound, and the installation is immediately able to handle pressure loads.

# Reliability in numbers:

The pipe system and jointing technology have been in use for over 30 years in more than 50 countries. To date, over 650 million compression sleeve joints have been manufactured.

#### Permanently sealed in just 3 steps:

No need for deburring and calibrating the pipes. The professional tools of the RAUTOOL range also simplify installation. Even before the pressure test, a simple visual inspection is enough to verify a proper connection.