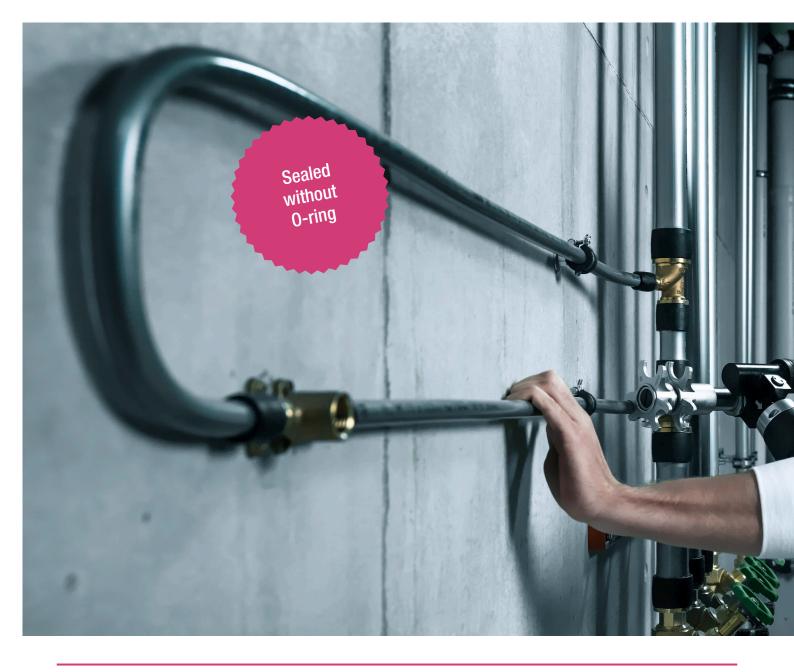

## Reliability without compromises:

with its pipes, fittings and compression sleeves, RAUTITAN creates a permanently sealed joint — without 0-rings. The pipe itself is the sealing compound, and the installation is immediately able to handle pressure loads.

# Reliability in numbers:

The pipe system and jointing technology have been in use for over 30 years in more than 50 countries. To date, over 650 million compression sleeve joints have been manufactured.