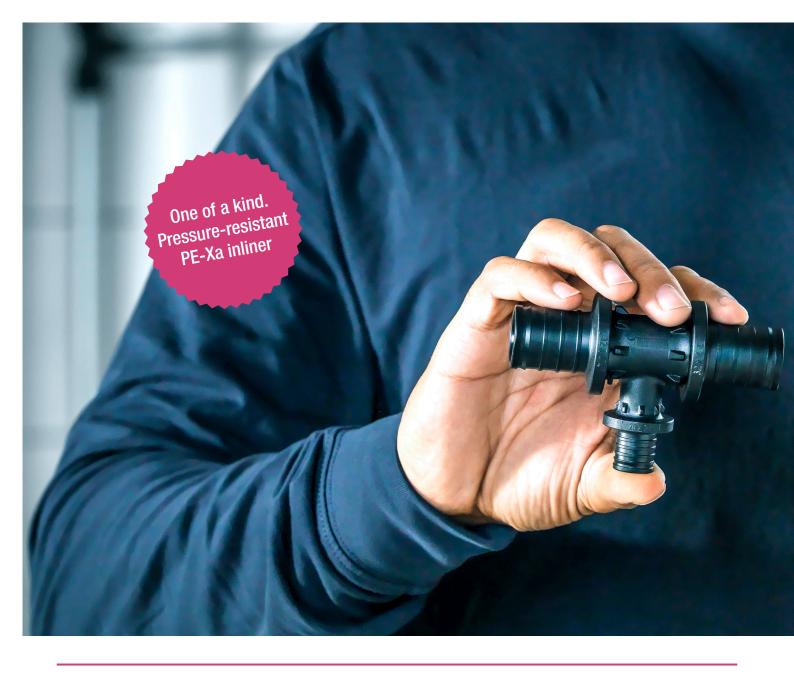

# The material for the highest standards:

PE-Xa pipes deliver durability, corrosion resistance and are easy to work with.

## Reliability without compromises:

with its pipes, fittings and compression sleeves, RAUTITAN creates a permanently sealed joint — without 0-rings. The pipe itself is the sealing compound, and the installation is immediately able to handle pressure loads.