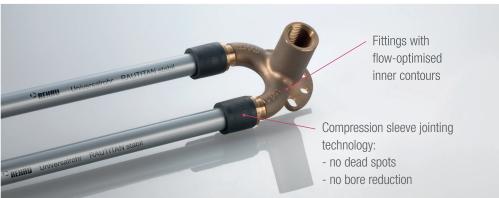

# Up to 50 % larger inner diameter:

Compared with other jointing technologies, RAUTITAN enables nearly unobstructed flow even in the joint area. Constrictions are minimised by the expansion technology.

# Germ-free. Verified by the Fraunhofer Institute:

The high impermeability of the fitting effectively prevents microbial contamination.

RAUTITAN has been certified cavity free in the joint area.