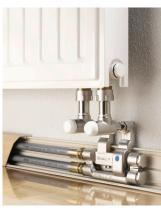

# Connection through the skirting board:

The two renovation solutions RAUSOLO and RAUDUO feature an optimally coordinated range of trunking covers and moulded pieces. Installation is simple and clean even in inhabited rooms.

# 100 % thermal insulation under EnEV:

The RAUTITAN heating pipe manifold for simple and energy-efficient connection to the wall.