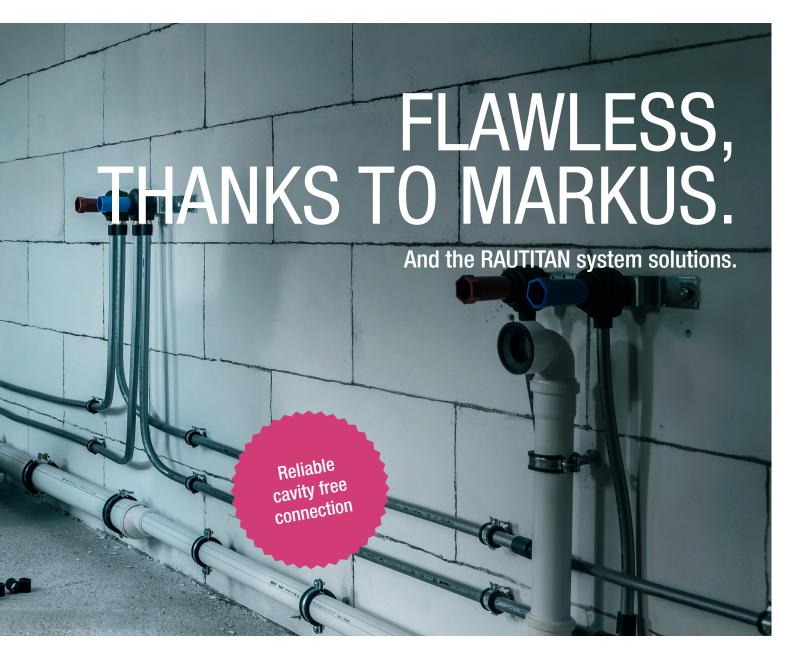

# EASY INSTALLATION.

RAUTITAN: compression sleeve jointing system – the original.

Beyond the pipes, the jointing system plays a central role.

## Reliability without compromises:

with its pipes, fittings and compression sleeves, RAUTITAN creates a permanently sealed joint — without 0-rings. The pipe itself is the sealing compound, and the installation is immediately able to handle pressure loads.

# Reliability in numbers:

The pipe system and jointing technology have been in use for over 30 years in more than 50 countries. To date, over 650 million compression sleeve joints have been manufactured.