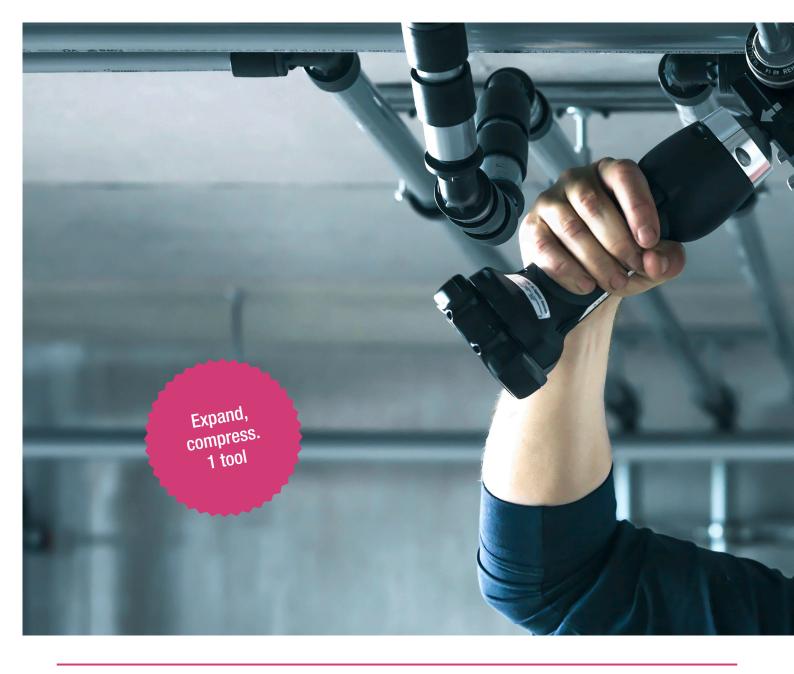

# RAUTOOL A-light2 Kombi: Just one tool at the construction site

By rotating the combined expander and slide unit in the working direction, the right tool is always on hand. Expand, switch, slide on — without re-tooling.