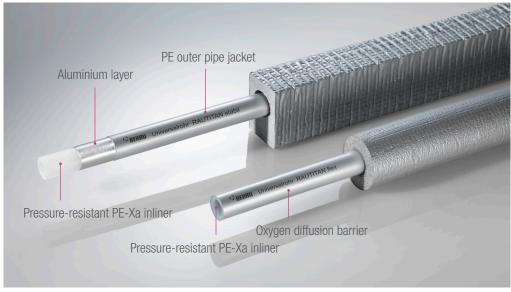

# The material for the highest standards:

PE-Xa pipes deliver durability, corrosion resistance and are easy to work with.

## Flexible and deformation-resistant pipe with high safety margins:

The universal pipe RAUTITAN flex offers optimal flexibility — even at low temperatures. If the installation calls for a flexurally rigid pipe, RAUTITAN stabil is the solution — the robust multilayer composite pipe. Pre-insulated pipes ensure economical installation.