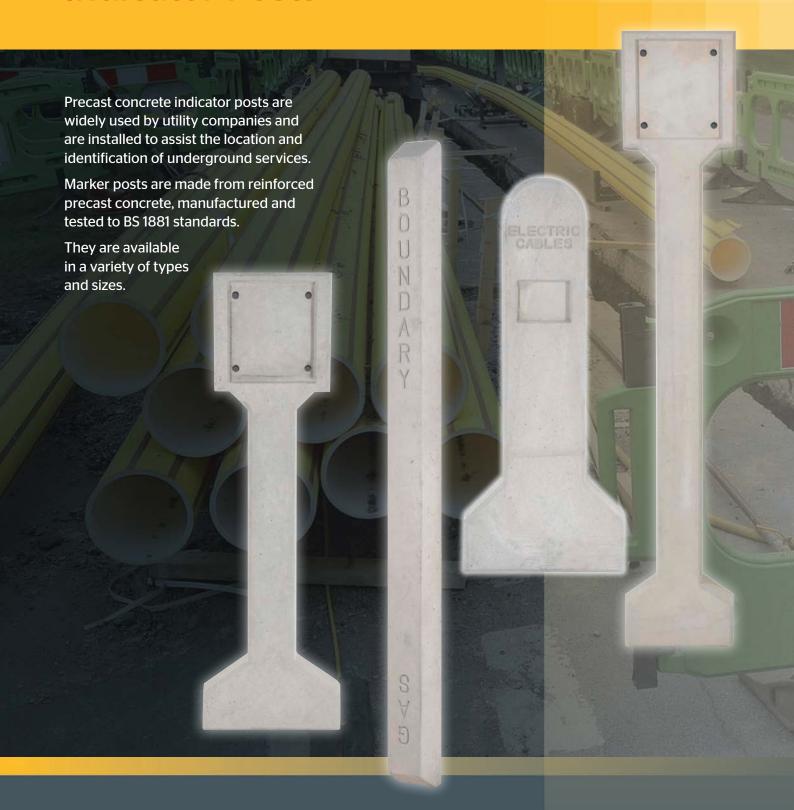

## Indicator Posts

#### Post types

We manufacture several standard marker posts in accordance with BS 1881, details of which are shown in the table opposite.

Marker posts are available with or without anchor bases. Hydrant post have preformed holes to accept plates within. Any other requirements can

be made to order.