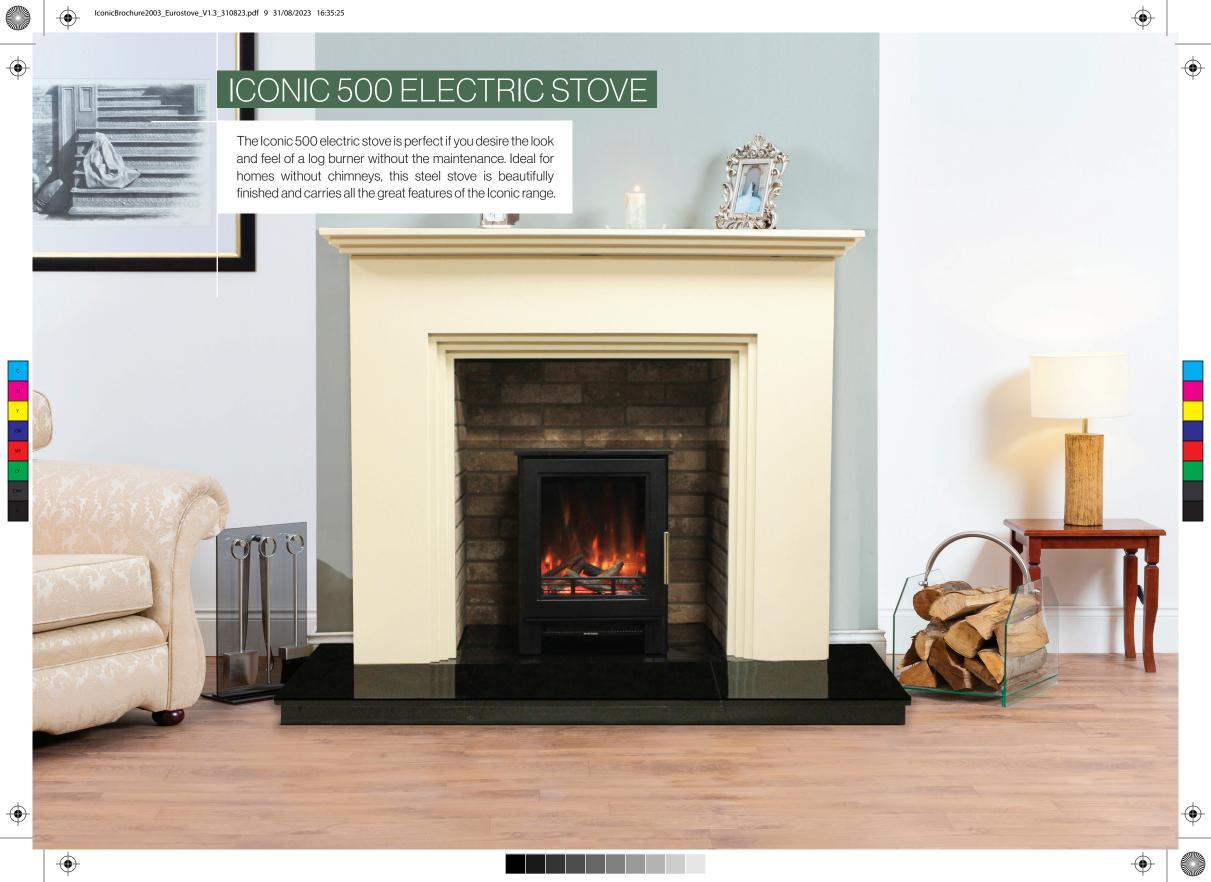

ch of a button.

Simplicity and ease of use are paramount when it comes to controlling your Iconic fire.

All Iconic electric fires come with a sleek remote control handset allowing you to:

- Turn your fire on and off
- Adjust the heat setting
- Adjust the flame setting and fuel bed brightness
- Choose from the fuel bed and downlighter colour options
- Turn the crackling fire sound effects on / off or simply adjust the volume

To enhance the experience, you can choose the precise time and day you want the fire to operate by using the 7 day programmer function. The thermostat control function allows you to set the room temperature and let the fire take care of the rest.

Each fire also comes with a concealed yet easy to access button panel to change the settings manually.





















































iconic electric fire.

finishing touch.



Accessories.

Frames, trims and back panels - accessorise your

Complete the look and choose a frame that best suits your interiors style. There are a number of decorative frame options that can be paired with the Iconic range to add that





















### Dimensions.

#### **Iconic Fire Dimensions**



| Model        | А    | В    | С   | D   | E   | F   | G  | Н   |
|--------------|------|------|-----|-----|-----|-----|----|-----|
| 400          | 400  | 532  | 410 | 613 | /   | 315 | /  | 51  |
| <b>400</b> S | 400  | 532  | 410 | 613 | /   | 200 | /  | 51  |
| 450          | 410  | 430  | 285 | 580 | /   | 268 | /  | 180 |
| 530          | 520  | 632  | 285 | 460 | /   | 315 | /  | 51  |
| 750