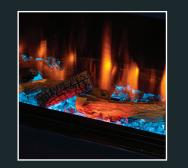

#### Designed to satisfy the most discerning homeowner.

Create your own exciting blueprint with the Iconic electric fire.

Designing your space with an Iconic fire couldn't be easier.

Choose from a range of sizes and aspects to fit your room setting.

- Realistic flame effect with a choice of four flame colours
- Glowing ember fuel bed, with 5 brightness settings
- Realistic crackling log fire sound effects
- All fires supplied with ultra-realistic hand painted logs and coal crystals as standard
- Choice of 13 different fuel bed colours
- Choice of 7 downlighter colours\*
- Each fire comes with built in attachments for easy set up in a feature wall
- LED technology means low running costs
- All fires are fully CE certified
- Remote control operated, with 7 day timer
- Thermostat control option
- Heat output range: 750 1500W
- Sizes: 400, 450, 500, 530, 750, 1000, 1250, 1600 & 2000
- 400, 450, 500, 530 and 750 come with semi mirrored side panels
- Each Iconic fire can be installed front facing, panoramic or corner (left and right). 400, 450, 500 and 530 ar e front facing only.

#### Satisfying the desires of the ever-evolving customer is at the center of our ethos.

Iconic electric fires bring beauty, comfort and smart technology together to create appliances that stand out from the crowd, creating a truly focal point in your room, adding a heart to your home. Make this fire your own by adjusting the unique features to suit your individual style. Choose your flame effect, adjust the brightness of the glowing ember fuel bed or lis ten to the realistic crackling log fire sound effects.