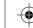

### Dimensions.

#### **Iconic Fire Dimensions**

| Model        | А    | В    | С   | D   | E   | F   | G  | Н   |
|--------------|------|------|-----|-----|-----|-----|----|-----|
| 400          | 400  | 532  | 410 | 613 | /   | 315 | /  | 51  |
| <b>400</b> S | 400  | 532  | 410 | 613 | /   | 200 | /  | 51  |
| 450          | 410  | 430  | 285 | 580 | /   | 268 | /  | 180 |
| 530          | 520  | 632  | 285 | 460 | /   | 315 | /  | 51  |
| 750          | 750  | 782  | 595 | 804 | 187 | 301 | 14 | 99  |
| 1000         | 1000 | 1032 | 402 | 611 | 187 | 301 | 14 | 99  |
| 1250         | 1250 | 1282 | 402 | 611 | 187 | 301 | 14 | 99  |
| 1600         | 1600 | 1632 | 402 | 611 | 187 | 301 | 14 | 99  |
| 2000         | 2000 | 2032 | 402 | 611 | 187 | 301 | 14 | 99  |

#### All dimensions in mm. This document does not replace the technical installation manual and therefore should be used as a guide only.