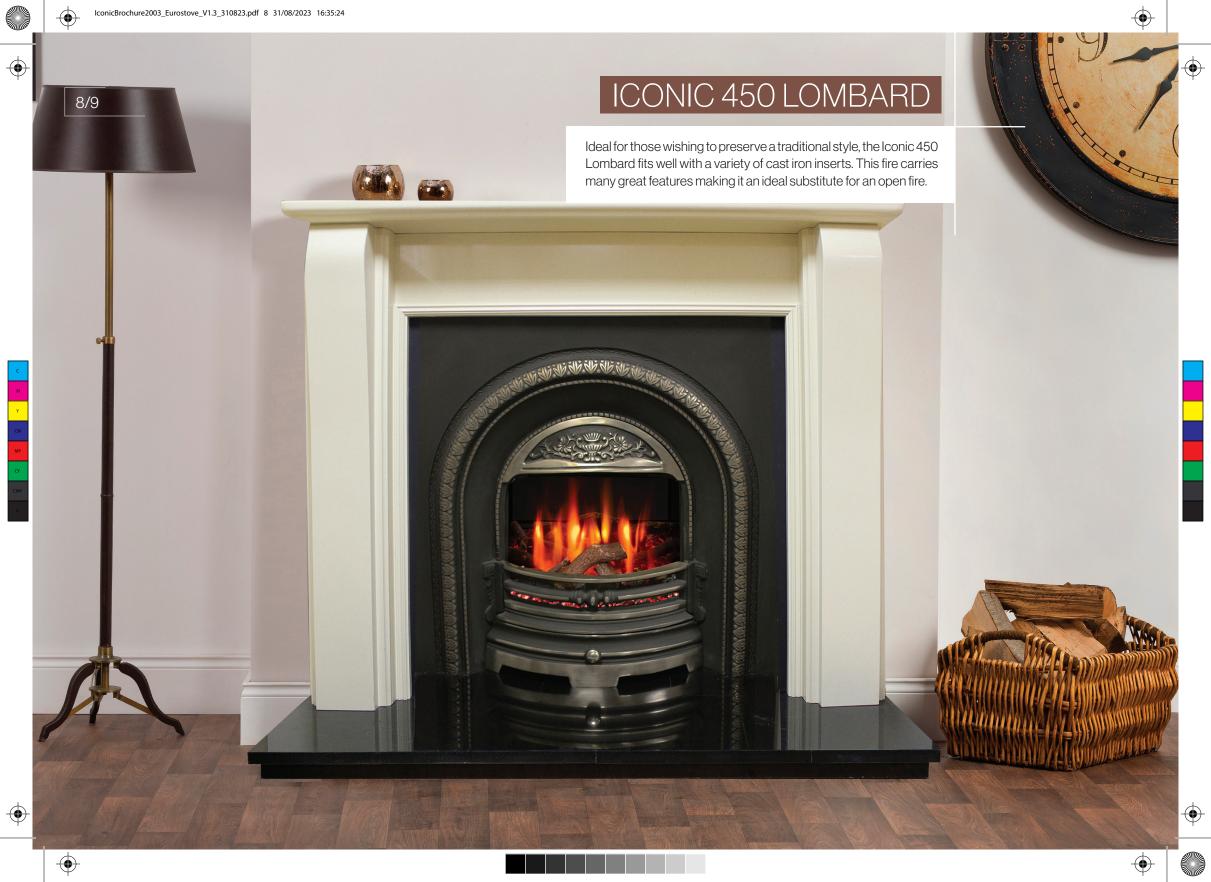

- Realistic flame effect with a choice of four flame colours
- Glowing ember fuel bed, with 5 brightness settings
- Realistic crackling log fire sound effects
- All fires supplied with ultra-realistic hand painted logs and coal crystals as standard
- Choice of 13 different fuel bed colours
- Choice of 7 downlighter colours\*
- Each fire comes with built in attachments for easy set up in a feature wall
- LED technology means low running costs
- All fires are fully CE certified
- Remote control operated, with 7 day timer
- Thermostat control option
- Heat output range: 750 1500W
- Sizes: 400, 450, 500, 530, 750, 1000, 1250, 1600 & 2000
- 400, 450, 500, 530 and 750 come with semi mirrored side panels
- Each Iconic fire can be installed front facing, panoramic or corner (left and right). 400, 450, 500 and 530 ar e front facing only.