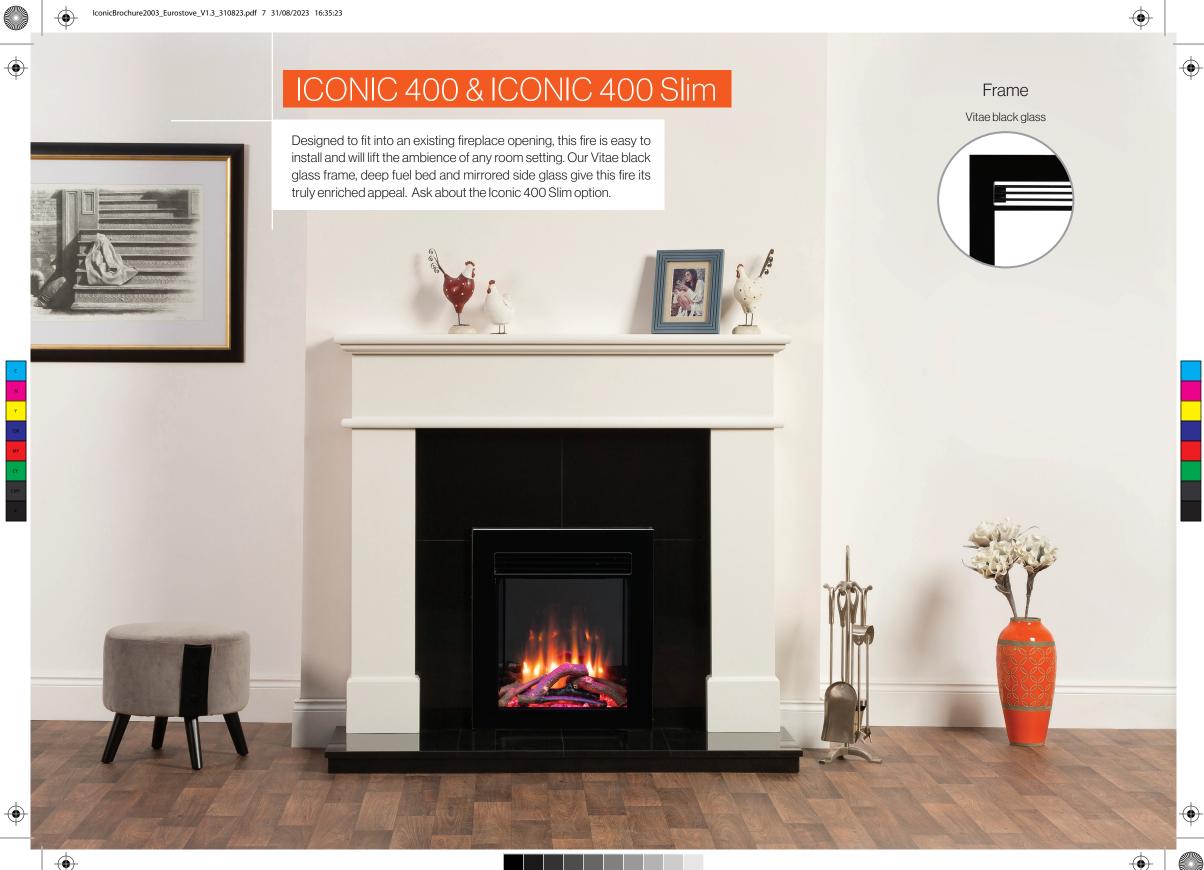

#### Designed to satisfy the most discerning homeowner.

Create your own exciting blueprint with the Iconic electric fire.

Designing your space with an Iconic fire couldn't be easier.

Choose from a range of sizes and aspects to fit your room setting.

- Realistic flame effect with a choice of four flame colours
- Glowing ember fuel bed, with 5 brightness settings
- Realistic crackling log fire sound effects
- All fires supplied with ultra-realistic hand painted logs and coal crystals as standard
- Choice of 13 different fuel bed colours
- Choice of 7 downlighter colours\*
- Each fire comes with built in attachments for easy set up in a feature wall
- LED technology means low running costs
- All fires are fully CE certified
- Remote control operated, with 7 day timer
- Thermostat control option
- Heat output range: 750 1500W
- Sizes: 400, 450, 500, 530, 750, 1000, 1250, 1600 & 2000
- 400, 450, 500, 530 and 750 come with semi mirrored side panels
- Each Iconic fire can be installed front facing, panoramic or corner (left and right). 400, 450, 500 and 530 ar e front facing only.