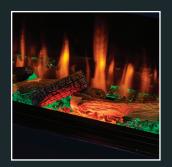

#### Designed to satisfy the most discerning homeowner.

Create your own exciting blueprint with the Iconic electric fire.

Designing your space with an Iconic fire couldn't be easier.

Choose from a range of sizes and aspects to fit your room setting.

- Realistic flame effect with a choice of four flame colours
- Glowing ember fuel bed, with 5 brightness settings
- Realistic crackling log fire sound effects
- All fires supplied with ultra-realistic hand painted logs and coal crystals as standard
- Choice of 13 different fuel bed colours
- Choice of 7 downlighter colours\*
- Each fire comes with built in attachments for easy set up in a feature wall
- LED technology means low running costs
- All fires are fully CE certified
- Remote control operated, with 7 day timer
- Thermostat control option
- Heat output range: 750 1500W
- Sizes: 400, 450, 500, 530, 750, 1000, 1250, 1600 & 2000
- 400, 450, 500, 530 and 750 come with semi mirrored side panels
- Each Iconic fire can be installed front facing, panoramic or corner (left and right). 400, 450, 500 and 530 ar e front facing only.

#### Satisfying the desires of the ever-evolving customer is at the center of our ethos.

Iconic electric fires bring beauty, comfort and smart technology together to create appliances that stand out from the crowd, creating a truly focal point in your room, adding a heart to your home. Make this fire your own by adjusting the unique features to suit your individual style. Choose your flame effect, adjust the brightness of the glowing ember fuel bed or lis ten to the realistic crackling log fire sound effects.