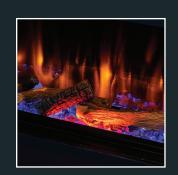

#### Designed to satisfy the most discerning homeowner.

Create your own exciting blueprint with the Iconic electric fire.

Designing your space with an Iconic fire couldn't be easier.

Choose from a range of sizes and aspects to fit your room setting.

- Realistic flame effect with a choice of four flame colours
- Glowing ember fuel bed, with 5 brightness settings
- Realistic crackling log fire sound effects
- All fires supplied with ultra-realistic hand painted logs and coal crystals as standard
- Choice of 13 different fuel bed colours
- Choice of 7 downlighter colours\*
- Each fire comes with built in attachments for easy set up in a feature wall
- LED technology means low running costs
- All fires are fully CE certified
- Remote control operated, with 7 day timer
- Thermostat control option
- Heat output range: 750 1500W
- Sizes: 400, 450, 500, 530, 750, 1000, 1250, 1600 & 2000
- 400, 450, 500, 530 and 750 come with semi mirrored side panels
- Each Iconic fire can be installed front facing, panoramic or corner (left and right). 400, 450, 500 and 530 ar e front facing only.

#### Satisfying the desires of the ever-evolving customer is at the center of our ethos.

Iconic electric fires bring beauty, comfort and smart technology together to create appliances that stand out from the crowd, creating a truly focal point in your room, adding a heart to your home. Make this fire your own by adjusting the unique features to suit your individual style. Choose your flame effect, adjust the brightness of the glowing ember fuel bed or lis ten to the realistic crackling log fire sound effects.