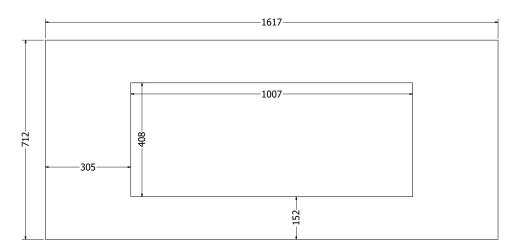

### Dimensions.

#### **Iconic Fire Dimensions**

| Model        | А    | В    | С   | D   | E   | F   | G  | Н   |
|--------------|------|------|-----|-----|-----|-----|----|-----|
| 400          | 400  | 532  | 410 | 613 | /   | 315 | /  | 51  |
| <b>400</b> S | 400  | 532  | 410 | 613 | /   | 200 | /  | 51  |
| 450          | 410  | 430  | 285 | 580 | /   | 268 | /  | 180 |
| 530          | 520  | 632  | 285 | 460 | /   | 315 | /  | 51  |
| 750          | 750  | 782  | 595 | 804 | 187 | 301 | 14 | 99  |
| 1000         | 1000 | 1032 | 402 | 611 | 187 | 301 | 14 | 99  |
| 1250         | 1250 | 1282 | 402 | 611 | 187 | 301 | 14 | 99  |
| 1600         | 1600 | 1632 | 402 | 611 | 187 | 301 | 14 | 99  |
| 2000         | 2000 | 2032 | 402 | 611 | 187 | 301 | 14 | 99  |

#### All dimensions in mm. This document does not replace the technical installation manual and therefore should be used as a guide only.