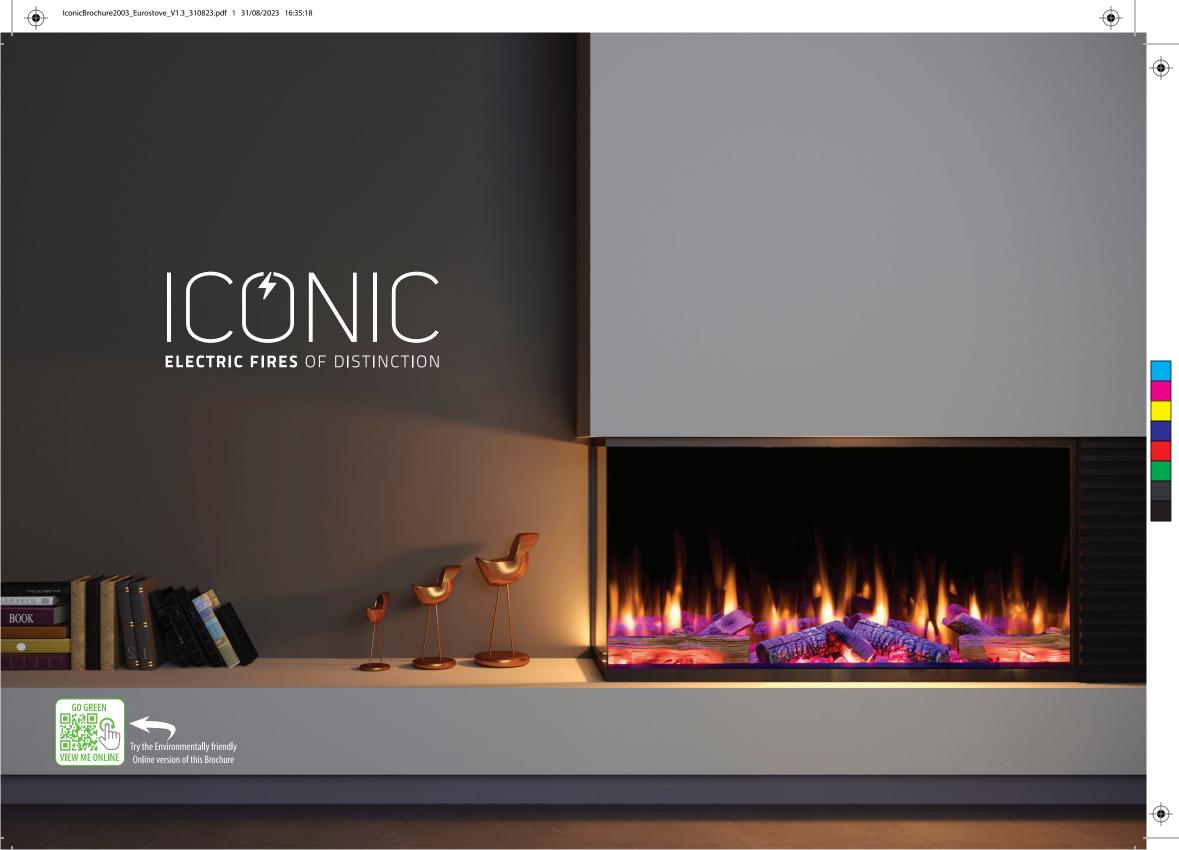

# Electric fires of distinction.

#### Introducing the Iconic range of electric fires from Heat Design.

Featuring the latest technology and available in a range of sizes, the options are boundless.

Our Iconic range has journeyed through concentrated research and development which has resulted in an exceptional range of electric fires delivering superb features to transform your home interior. Our commitment to the highest standard of quality and comfort is at the forefront of this range.

With 100% efficiency at source, our electric fires provide instant heat at the touch of a button and create a truly focal point in your room. We pride ourselves in our after-sales service and provide a dedicated technical backup service for your peace of mind.