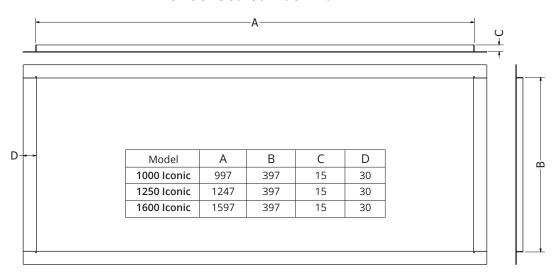

### Dimensions.

#### **Iconic Fire Dimensions**

| Model        | А    | В    | С   | D   | E   | F   | G  | Н   |
|--------------|------|------|-----|-----|-----|-----|----|-----|
| 400          | 400  | 532  | 410 | 613 | /   | 315 | /  | 51  |
| <b>400</b> S | 400  | 532  | 410 | 613 | /   | 200 | /  | 51  |
| 450          | 410  | 430  | 285 | 580 | /   | 268 | /  | 180 |
| 530          | 520  | 632  | 285 | 460 | /   | 315 | /  | 51  |
| 750          | 750  | 782  | 595 | 804 | 187 | 301 | 14 | 99  |
| 1000         | 1000 | 1032 | 402 | 611 | 187 | 301 | 14 | 99  |
| 1250         | 1250 | 1282 | 402 | 611 | 187 | 301 | 14 | 99  |
| 1600         | 1600 | 1632 | 402 | 611 | 187 | 301 | 14 | 99  |
| 2000         | 2000 | 2032 | 402 | 611 | 187 | 301 | 14 | 99  |

#### All dimensions in mm. This document does not replace the technical installation manual and therefore should be used as a guide only.