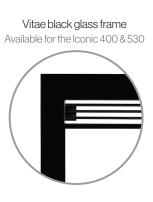

#### Iconic 400 & 530 Frames

| Model | Α   | В   | C  |
|-------|-----|-----|----|
| 400   | 532 | 613 | 10 |
| 530   | 623 | 462 | 10 |