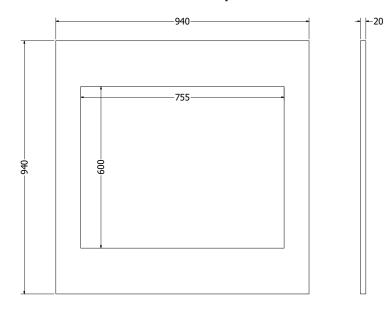

### Dimensions.

#### **Iconic Fire Dimensions**

| Model        | А    | В    | С   | D   | E   | F   | G  | Н   |
|--------------|------|------|-----|-----|-----|-----|----|-----|
| 400          | 400  | 532  | 410 | 613 | /   | 315 | /  | 51  |
| <b>400</b> S | 400  | 532  | 410 | 613 | /   | 200 | /  | 51  |
| 450          | 410  | 430  | 285 | 580 | /   | 268 | /  | 180 |
| 530          | 520  | 632  | 285 | 460 | /   | 315 | /  | 51  |
| 750          | 750  | 782  | 595 | 804 | 187 | 301 | 14 | 99  |
| 1000         | 1000 | 1032 | 402 | 611 | 187 | 301 | 14 | 99  |
| 1250         | 1250 | 1282 | 402 | 611 | 187 | 301 | 14 | 99  |
| 1600         | 1600 | 1632 | 402 | 611 | 187 | 301 | 14 | 99  |
| 2000         | 2000 | 2032 | 402 | 611 | 187 | 301 | 14 | 99  |

#### All dimensions in mm. This document does not replace the technical installation manual and therefore should be used as a guide only.