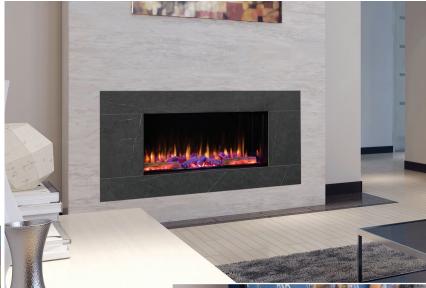

#### Introducing the Iconic range of electric fires from Heat Design.

Featuring the latest technology and available in a range of sizes, the options are boundless.

Our Iconic range has journeyed through concentrated research and development which has resulted in an exceptional range of electric fires delivering superb features to transform your home interior. Our commitment to the highest standard of quality and comfort is at the forefront of this range.

#### Designed to satisfy the most discerning homeowner.

Create your own exciting blueprint with the Iconic electric fire.

Designing your space with an Iconic fire couldn't be easier.

Choose from a range of sizes and aspects to fit your room setting.

- Realistic flame effect with a choice of four flame colours
- Glowing ember fuel bed, with 5 brightness settings
- Realistic crackling log fire sound effects
- All fires supplied with ultra-realistic hand painted logs and coal crystals as standard
- Choice of 13 different fuel bed colours
- Choice of 7 downlighter colours\*
- Each fire comes with built in attachments for easy set up in a feature wall
- LED technology means low running costs
- All fires are fully CE certified
- Remote control operated, with 7 day timer
- Thermostat control option
- Heat output range: 750 1500W
- Sizes: 400, 450, 500, 530, 750, 1000, 1250, 1600 & 2000
- 400, 450, 500, 530 and 750 come with semi mirrored side panels
- Each Iconic fire can be installed front facing, panoramic or corner (left and right). 400, 450, 500 and 530 ar e front facing only.