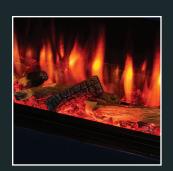

#### Introducing the Iconic range of electric fires from Heat Design.

Featuring the latest technology and available in a range of sizes, the options are boundless.

Our Iconic range has journeyed through concentrated research and development which has resulted in an exceptional range of electric fires delivering superb features to transform your home interior. Our commitment to the highest standard of quality and comfort is at the forefront of this range.

With 100% efficiency at source, our electric fires provide instant heat at the touch of a button and create a truly focal point in your room. We pride ourselves in our after-sales service and provide a dedicated technical backup service for your peace of mind.

- Realistic flame effect with a choice of four flame colours
- Glowing ember fuel bed, with 5 brightness settings
- Realistic crackling log fire sound effects
- All fires supplied with ultra-realistic hand painted logs and coal crystals as standard
- Choice of 13 different fuel bed colours
- Choice of 7 downlighter colours\*
- Each fire comes with built in attachments for easy set up in a feature wall
- LED technology means low running costs
- All fires are fully CE certified
- Remote control operated, with 7 day timer
- Thermostat control option
- Heat output range: 750 1500W
- Sizes: 400, 450, 500, 530, 750, 1000, 1250, 1600 & 2000
- 400, 450, 500, 530 and 750 come with semi mirrored side panels
- Each Iconic fire can be installed front facing, panoramic or corner (left and right). 400, 450, 500 and 530 ar e front facing only.