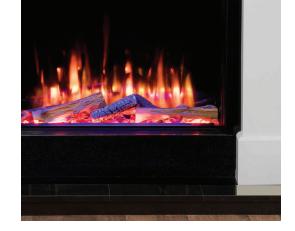

#### Designed to satisfy the most discerning homeowner.

Create your own exciting blueprint with the Iconic electric fire.

Designing your space with an Iconic fire couldn't be easier.

Choose from a range of sizes and aspects to fit your room setting.

- Realistic flame effect with a choice of four flame colours
- Glowing ember fuel bed, with 5 brightness settings
- Realistic crackling log fire sound effects
- All fires supplied with ultra-realistic hand painted logs and coal crystals as standard
- Choice of 13 different fuel bed colours
- Choice of 7 downlighter colours\*
- Each fire comes with built in attachments for easy set up in a feature wall
- LED technology means low running costs
- All fires are fully CE certified
- Remote control operated, with 7 day timer
- Thermostat control option
- Heat output range: 750 1500W
- Sizes: 400, 450, 500, 530, 750, 1000, 1250, 1600 & 2000
- 400, 450, 500, 530 and 750 come with semi mirrored side panels
- Each Iconic fire can be installed front facing, panoramic or corner (left and right). 400, 450, 500 and 530 ar e front facing only.

#### Satisfying the desires of the ever-evolving customer is at the center of our ethos.

Iconic electric fires bring beauty, comfort and smart technology together to create appliances that stand out from the crowd, creating a truly focal point in your room, adding a heart to your home. Make this fire your own by adjusting the unique features to suit your individual style. Choose your flame effect, adjust the brightness of the glowing ember fuel bed or lis ten to the realistic crackling log fire sound effects.

All fires are supplied with ultra-realistic hand painted logs and coal crystals. You decide what combination best suits your mood. With this level of versatility combined with LED technology, you can make your Iconic fire truly bespoke.