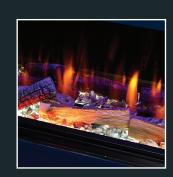

#### Designed to satisfy the most discerning homeowner.

Create your own exciting blueprint with the Iconic electric fire.

Designing your space with an Iconic fire couldn't be easier.

Choose from a range of sizes and aspects to fit your room setting.

- Realistic flame effect with a choice of four flame colours
- Glowing ember fuel bed, with 5 brightness settings
- Realistic crackling log fire sound effects
- All fires supplied with ultra-realistic hand painted logs and coal crystals as standard
- Choice of 13 different fuel bed colours
- Choice of 7 downlighter colours\*
- Each fire comes with built in attachments for easy set up in a feature wall
- LED technology means low running costs
- All fires are fully CE certified
- Remote control operated, with 7 day timer
- Thermostat control option
- Heat output range: 750 1500W
- Sizes: 400, 450, 500, 530, 750, 1000, 1250, 1600 & 2000
- 400, 450, 500, 530 and 750 come with semi mirrored side panels
- Each Iconic fire can be installed front facing, panoramic or corner (left and right). 400, 450, 500 and 530 ar e front facing only.

#### Satisfying the desires of the ever-evolving customer is at the center of our ethos.

Iconic electric fires bring beauty, comfort and smart technology together to create appliances that stand out from the crowd, creating a truly focal point in your room, adding a heart to your home. Make this fire your own by adjusting the unique features to suit your individual style. Choose your flame effect, adjust the brightness of the glowing ember fuel bed or lis ten to the realistic crackling log fire sound effects.