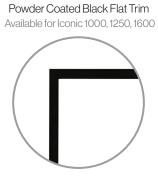

Each fire also comes with a concealed yet easy to access button panel to change the settings manually.

iconic electric fire.

finishing touch.

Accessories.

Frames, trims and back panels - accessorise your

Complete the look and choose a frame that best suits your interiors style. There are a number of decorative frame options that can be paired with the Iconic range to add that