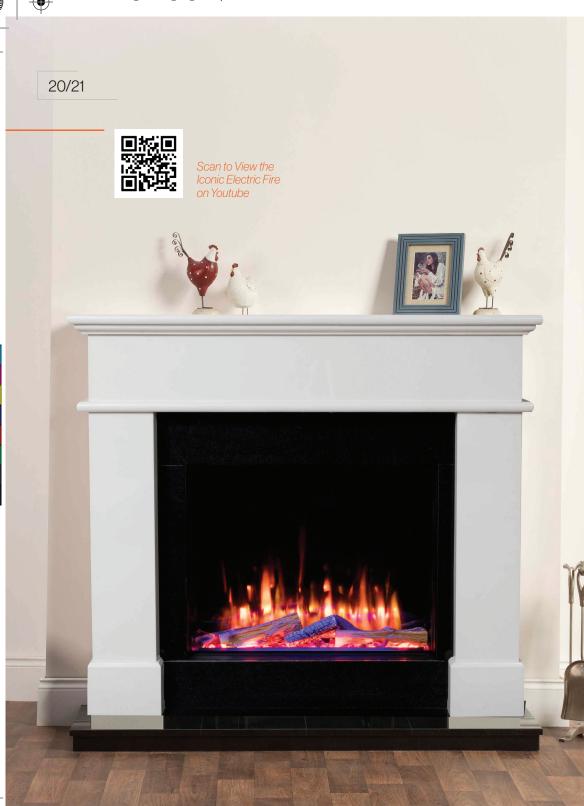

# Electric fires of distinction.

#### Introducing the Iconic range of electric fires from Heat Design.

Featuring the latest technology and available in a range of sizes, the options are boundless.

Our Iconic range has journeyed through concentrated research and development which has resulted in an exceptional range of electric fires delivering superb features to transform your home interior. Our commitment to the highest standard of quality and comfort is at the forefront of this range.

With 100% efficiency at source, our electric fires provide instant heat at the touch of a button and create a truly focal point in your room. We pride ourselves in our after-sales service and provide a dedicated technical backup service for your peace of mind.