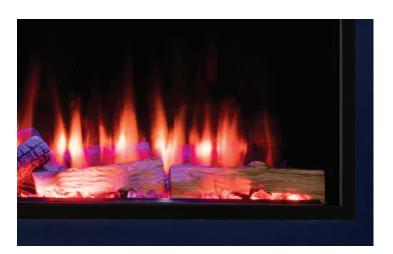

- Realistic flame effect with a choice of four flame colours
- Glowing ember fuel bed, with 5 brightness settings
- Realistic crackling log fire sound effects
- All fires supplied with ultra-realistic hand painted logs and coal crystals as standard
- Choice of 13 different fuel bed colours
- Choice of 7 downlighter colours\*
- Each fire comes with built in attachments for easy set up in a feature wall
- LED technology means low running costs
- All fires are fully CE certified
- Remote control operated, with 7 day timer
- Thermostat control option
- Heat output range: 750 1500W
- Sizes: 400, 450, 500, 530, 750, 1000, 1250, 1600 & 2000
- 400, 450, 500, 530 and 750 come with semi mirrored side panels
- Each Iconic fire can be installed front facing, panoramic or corner (left and right). 400, 450, 500 and 530 ar e front facing only.

#### Satisfying the desires of the ever-evolving customer is at the center of our ethos.

Iconic electric fires bring beauty, comfort and smart technology together to create appliances that stand out from the crowd, creating a truly focal point in your room, adding a heart to your home. Make this fire your own by adjusting the unique features to suit your individual style. Choose your flame effect, adjust the brightness of the glowing ember fuel bed or lis ten to the realistic crackling log fire sound effects.

All fires are supplied with ultra-realistic hand painted logs and coal crystals. You decide what combination best suits your mood. With this level of versatility combined with LED technology, you can make your Iconic fire truly bespoke.