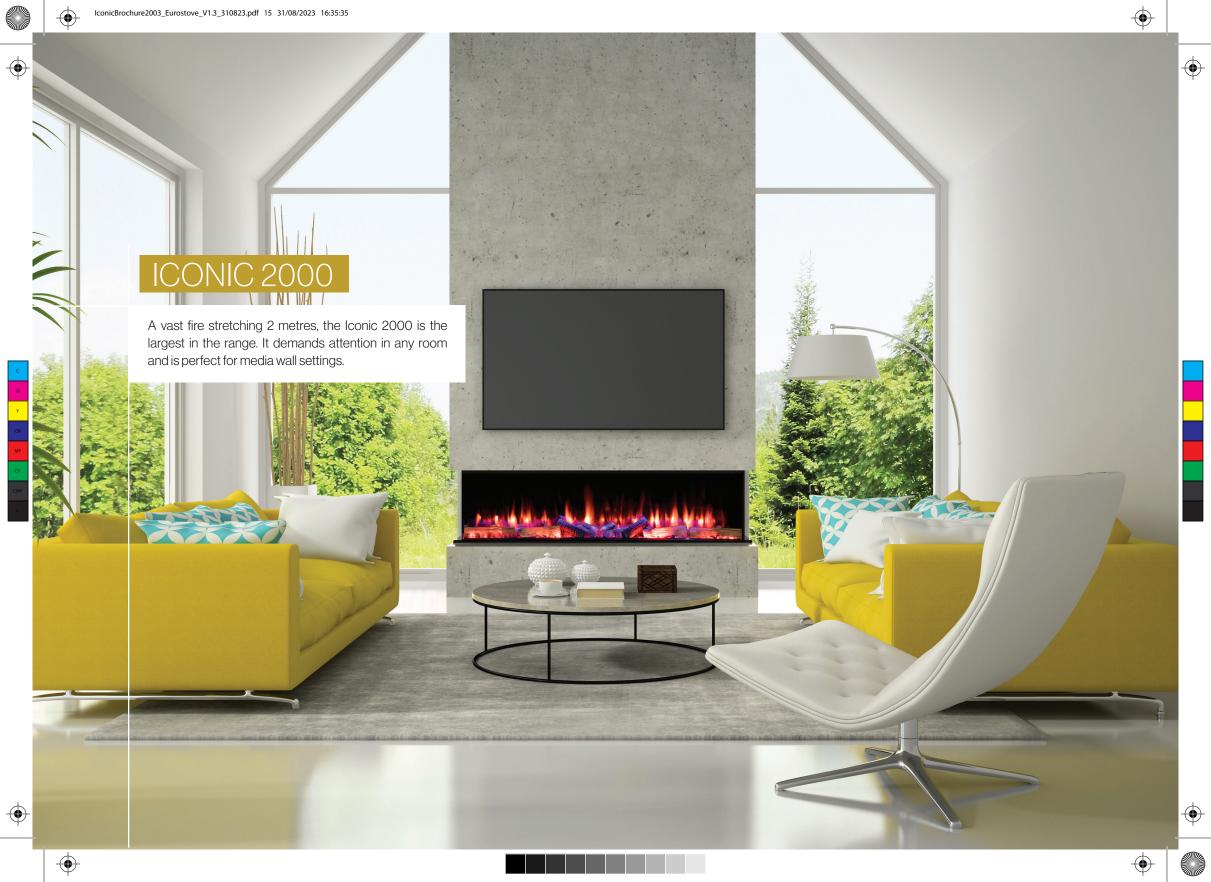

#### Designed to satisfy the most discerning homeowner.

Create your own exciting blueprint with the Iconic electric fire.

Designing your space with an Iconic fire couldn't be easier.

Choose from a range of sizes and aspects to fit your room setting.

- Realistic flame effect with a choice of four flame colours
- Glowing ember fuel bed, with 5 brightness settings
- Realistic crackling log fire sound effects
- All fires supplied with ultra-realistic hand painted logs and coal crystals as standard
- Choice of 13 different fuel bed colours
- Choice of 7 downlighter colours\*
- Each fire comes with built in attachments for easy set up in a feature wall
- LED technology means low running costs
- All fires are fully CE certified
- Remote control operated, with 7 day timer
- Thermostat control option
- Heat output range: 750 1500W
- Sizes: 400, 450, 500, 530, 750, 1000, 1250, 1600 & 2000
- 400, 450, 500, 530 and 750 come with semi mirrored side panels
- Each Iconic fire can be installed front facing, panoramic or corner (left and right). 400, 450, 500 and 530 ar e front facing only.