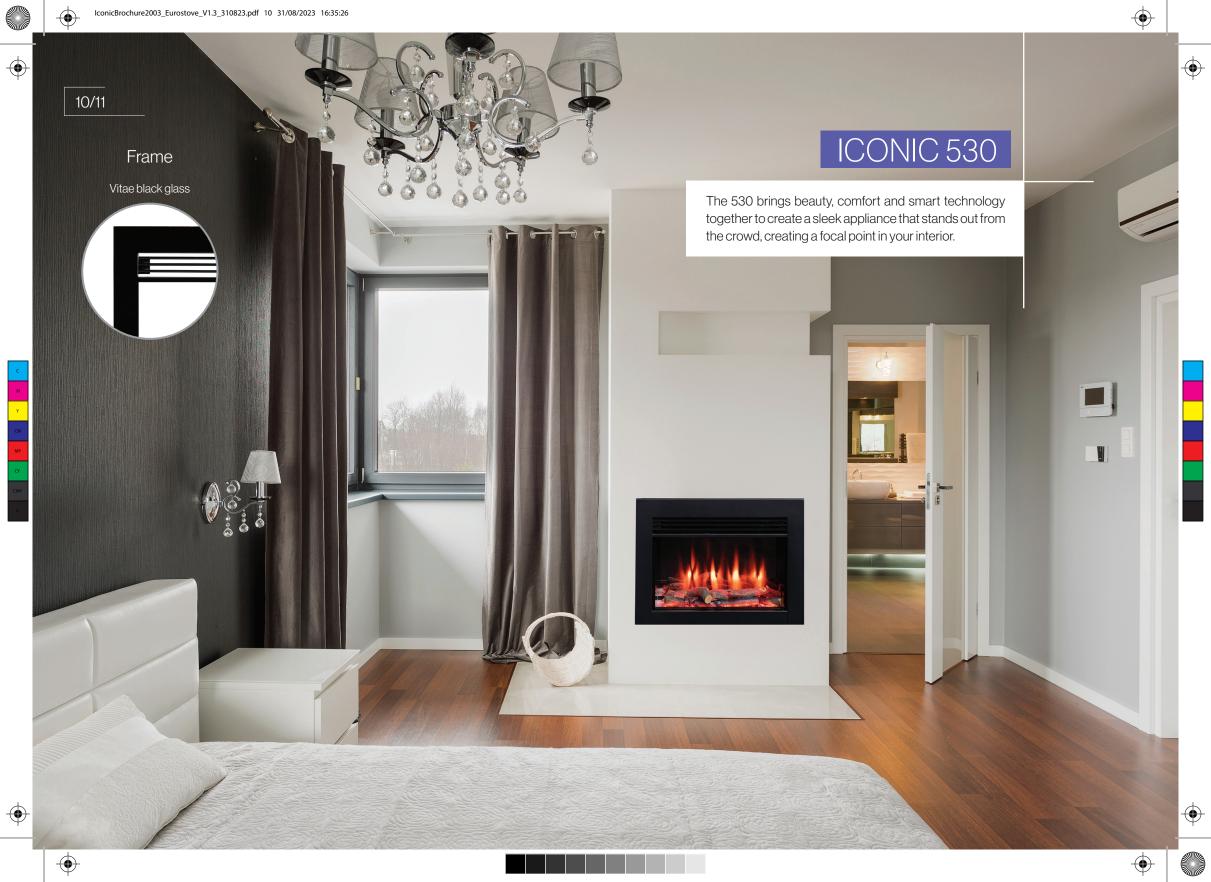

- Realistic flame effect with a choice of four flame colours
- Glowing ember fuel bed, with 5 brightness settings
- Realistic crackling log fire sound effects
- All fires supplied with ultra-realistic hand painted logs and coal crystals as standard
- Choice of 13 different fuel bed colours
- Choice of 7 downlighter colours\*
- Each fire comes with built in attachments for easy set up in a feature wall
- LED technology means low running costs
- All fires are fully CE certified
- Remote control operated, with 7 day timer
- Thermostat control option
- Heat output range: 750 1500W
- Sizes: 400, 450, 500, 530, 750, 1000, 1250, 1600 & 2000
- 400, 450, 500, 530 and 750 come with semi mirrored side panels
- Each Iconic fire can be installed front facing, panoramic or corner (left and right). 400, 450, 500 and 530 ar e front facing only.