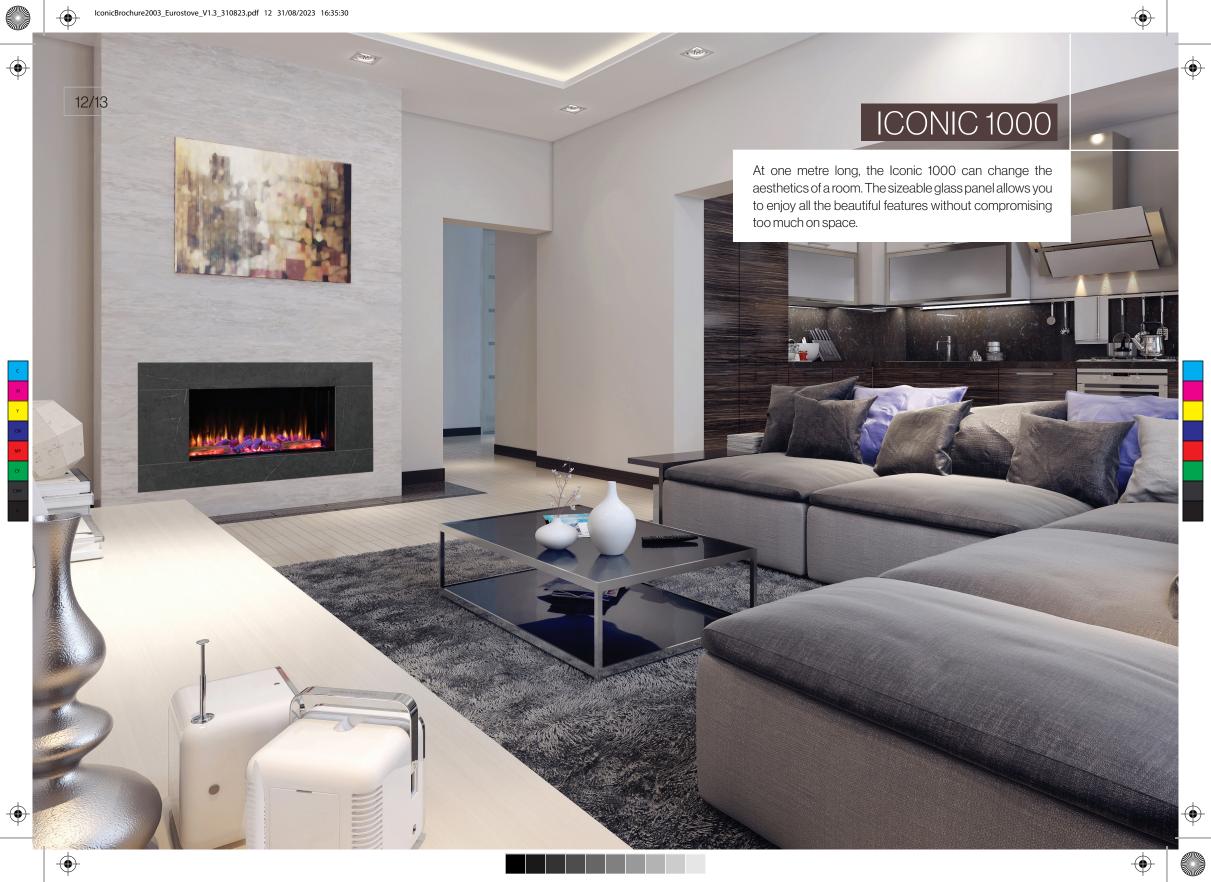

To enhance the experience, you can choose the precise time and day you want the fire to operate by using the 7 day programmer function. The thermostat control function allows you to set the room temperature and let the fire take care of the rest.