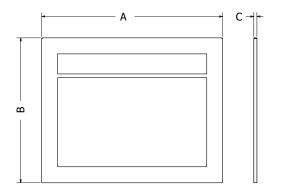

### Dimensions.

#### **Iconic Fire Dimensions**

| Model        | А    | В    | С   | D   | E   | F   | G  | Н   |
|--------------|------|------|-----|-----|-----|-----|----|-----|
| 400          | 400  | 532  | 410 | 613 | /   | 315 | /  | 51  |
| <b>400</b> S | 400  | 532  | 410 | 613 | /   | 200 | /  | 51  |
| 450          | 410  | 430  | 285 | 580 | /   | 268 | /  | 180 |
| 530          | 520  | 632  | 285 | 460 | /   | 315 | /  | 51  |
| 750          | 750  | 782  | 595 | 804 | 187 | 301 | 14 | 99  |
| 1000         | 1000 | 1032 | 402 | 611 | 187 | 301 | 14 | 99  |
| 1250         | 1250 | 1282 | 402 | 611 | 187 | 301 | 14 | 99  |
| 1600         | 1600 | 1632 | 402 | 611 | 187 | 301 | 14 | 99  |
| 2000         | 2000 | 2032 | 402 | 611 | 187 | 301 | 14 | 99  |

#### All dimensions in mm. This document does not replace the technical installation manual and therefore should be used as a guide only.