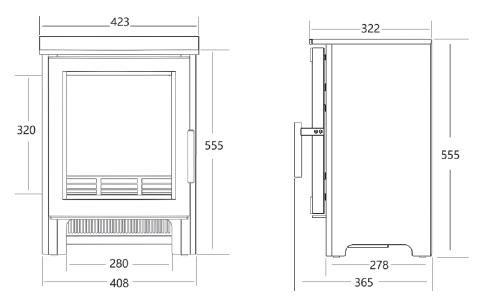

### Dimensions.

#### **Iconic Fire Dimensions**

| Model        | А    | В    | С   | D   | E   | F   | G  | Н   |
|--------------|------|------|-----|-----|-----|-----|----|-----|
| 400          | 400  | 532  | 410 | 613 | /   | 315 | /  | 51  |
| <b>400</b> S | 400  | 532  | 410 | 613 | /   | 200 | /  | 51  |
| 450          | 410  | 430  | 285 | 580 | /   | 268 | /  | 180 |
| 530          | 520  | 632  | 285 | 460 | /   | 315 | /  | 51  |
| 750          | 750  | 782  | 595 | 804 | 187 | 301 | 14 | 99  |
| 1000         | 1000 | 1032 | 402 | 611 | 187 | 301 | 14 | 99  |
| 1250         | 1250 | 1282 | 402 | 611 | 187 | 301 | 14 | 99  |
| 1600         | 1600 | 1632 | 402 | 611 | 187 | 301 | 14 | 99  |
| 2000         | 2000 | 2032 | 402 | 611 | 187 | 301 | 14 | 99  |

#### All dimensions in mm. This document does not replace the technical installation manual and therefore should be used as a guide only.