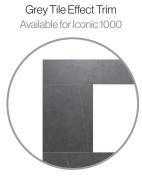

bed and downlighter colour options
- Turn the crackling fire sound effects on / off or simply adjust the volume

To enhance the experience, you can choose the precise time and day you want the fire to operate by using the 7 day programmer function. The thermostat control function allows you to set the room temperature and let the fire take care of the rest.

Each fire also comes with a concealed yet easy to access button panel to change the settings manually.





















































iconic electric fire.

finishing touch.



Accessories.

Frames, trims and back panels - accessorise your

Complete the look and choose a frame that best suits your interiors style. There are a number of decorative frame options that can be paired with the Iconic range to add that





















### Dimensions.

#### **Iconic Fire Dimensions**



| Model        | А    | В    | С   | D   | E   | F   | G  | Н   |
|--------------|------|------|-----|-----|-----|-----|----|-----|
| 400          | 400  | 532  | 410 | 613 | /   | 315 | /  | 51  |
| <b>400</b> S | 400  | 532  | 410 | 613 | /   | 200 | /  | 51  |
| 450          | 410  | 430  | 285 | 580 | /   | 268 | /  | 180 |
| 530          | 520  | 632  | 285 | 460 | /   | 315 | /  | 51  |
| 750          | 750  | 782  | 595 | 804 | 187 | 301 | 14 | 99  |
| 1000         | 1000 | 1032 | 402 | 611 | 187 | 301 | 14 | 99  |
| 1250         | 1250 | 1282 | 402 | 611 | 187 | 301 | 14 | 99  |
| 1600         | 1600 | 1632 | 402 | 611 | 187 | 301 | 14 | 99  |
| 2000         | 2000 | 2032 | 402 | 611 | 187 | 301 | 14 | 99  |