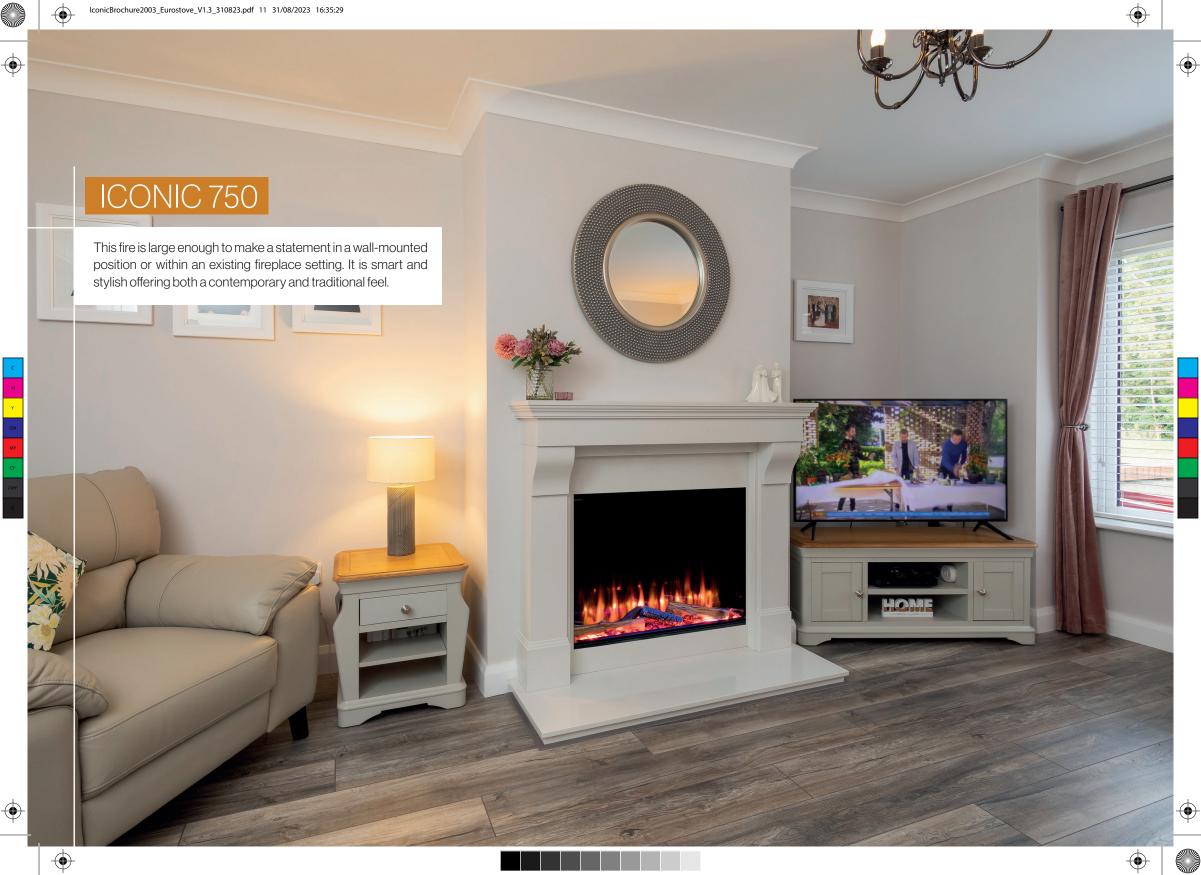

f a button.

Simplicity and ease of use are paramount when it comes to controlling your Iconic fire.

All Iconic electric fires come with a sleek remote control handset allowing you to:

- Turn your fire on and off
- Adjust the heat setting
- Adjust the flame setting and fuel bed brightness
- Choose from the fuel bed and downlighter colour options
- Turn the crackling fire sound effects on / off or simply adjust the volume

To enhance the experience, you can choose the precise time and day you want the fire to operate by using the 7 day programmer function. The thermostat control function allows you to set the room temperature and let the fire take care of the rest.

Each fire also comes with a concealed yet easy to access button panel to change the settings manually.





















































iconic electric fire.

finishing touch.



Accessories.

Frames, trims and back panels - accessorise your

Complete the look and choose a frame that best suits your interiors style. There are a number of decorative frame options that can be paired with the Iconic range to add that





















### Dimensions.

#### **Iconic Fire Dimensions**



| Model        | А    | В    | С   | D   | E   | F   | G  | Н   |
|--------------|------|------|-----|-----|-----|-----|----|-----|
| 400          | 400  | 532  | 410 | 613 | /   | 315 | /  | 51  |
| <b>400</b> S | 400  | 532  | 410 | 613 | /   | 200 | /  | 51  |
| 450          | 410  | 430  | 285 | 580 | /   | 268 | /  | 180 |
| 530          | 520  | 632  | 285 | 460 | /   | 315 | /  | 51  |
| 750          |