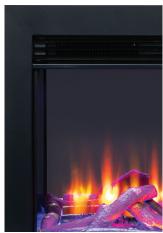

- Realistic flame effect with a choice of four flame colours
- Glowing ember fuel bed, with 5 brightness settings
- Realistic crackling log fire sound effects
- All fires supplied with ultra-realistic hand painted logs and coal crystals as standard
- Choice of 13 different fuel bed colours
- Choice of 7 downlighter colours\*
- Each fire comes with built in attachments for easy set up in a feature wall
- LED technology means low running costs
- All fires are fully CE certified
- Remote control operated, with 7 day timer
- Thermostat control option
- Heat output range: 750 1500W
- Sizes: 400, 450, 500, 530, 750, 1000, 1250, 1600 & 2000
- 400, 450, 500, 530 and 750 come with semi mirrored side panels
- Each Iconic fire can be installed front facing, panoramic or corner (left and right). 400, 450, 500 and 530 ar e front facing only.

#### Satisfying the desires of the ever-evolving customer is at the center of our ethos.

Iconic electric fires bring beauty, comfort and smart technology together to create appliances that stand out from the crowd, creating a truly focal point in your room, adding a heart to your home. Make this fire your own by adjusting the unique features to suit your individual style. Choose your flame effect, adjust the brightness of the glowing ember fuel bed or lis ten to the realistic crackling log fire sound effects.

All fires are supplied with ultra-realistic hand painted logs and coal crystals. You decide what combination best suits your mood. With this level of versatility combined with LED technology, you can make your Iconic fire truly bespoke.