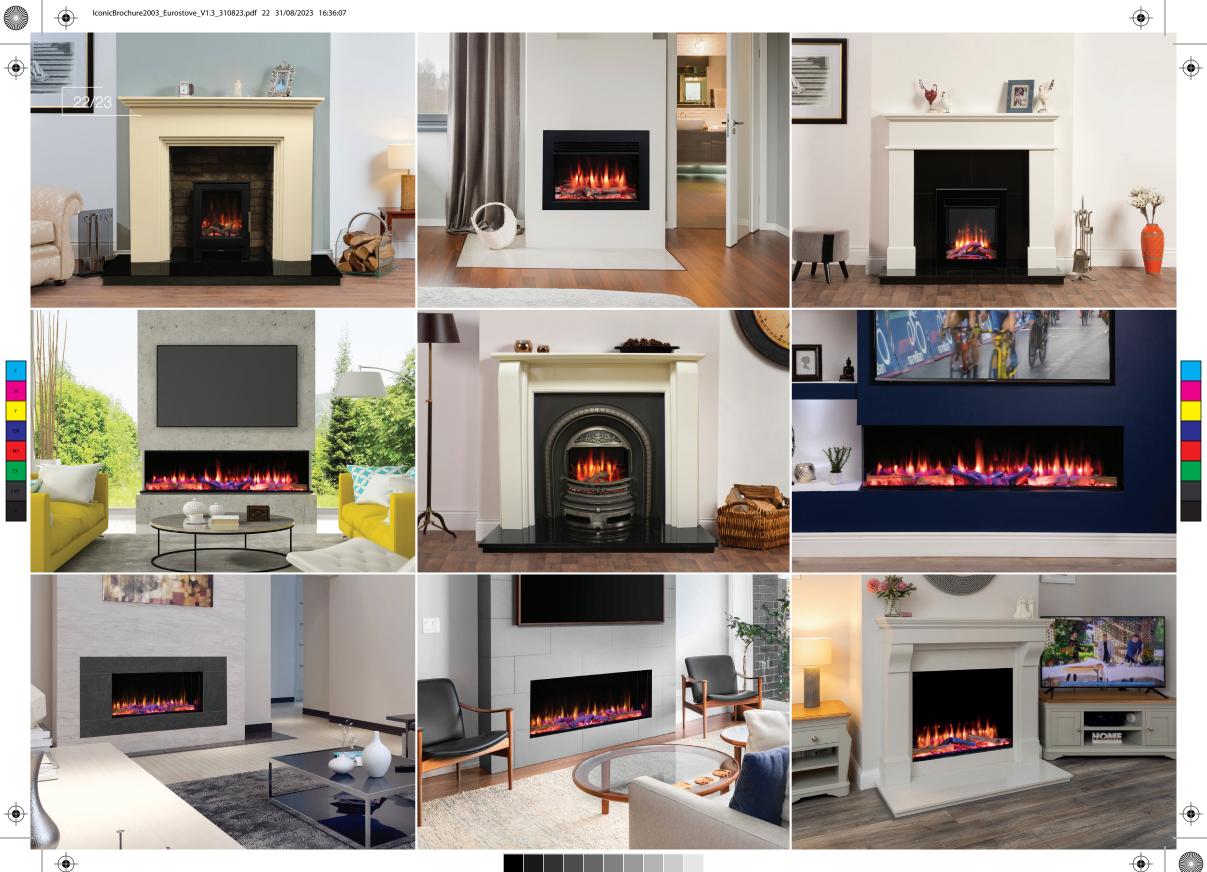

#### Designed to satisfy the most discerning homeowner.

Create your own exciting blueprint with the Iconic electric fire.

Designing your space with an Iconic fire couldn't be easier.

Choose from a range of sizes and aspects to fit your room setting.

- Realistic flame effect with a choice of four flame colours
- Glowing ember fuel bed, with 5 brightness settings
- Realistic crackling log fire sound effects
- All fires supplied with ultra-realistic hand painted logs and coal crystals as standard
- Choice of 13 different fuel bed colours
- Choice of 7 downlighter colours\*
- Each fire comes with built in attachments for easy set up in a feature wall
- LED technology means low running costs
- All fires are fully CE certified
- Remote control operated, with 7 day timer
- Thermostat control option
- Heat output range: 750 1500W
- Sizes: 400, 450, 500, 530, 750, 1000, 1250, 1600 & 2000
- 400, 450, 500, 530 and 750 come with semi mirrored side panels
- Each Iconic fire can be installed front facing, panoramic or corner (left and right). 400, 450, 500 and 530 ar e front facing only.

#### Satisfying the desires of the ever-evolving customer is at the center of our ethos.

Iconic electric fires bring beauty, comfort and smart technology together to create appliances that stand out from the crowd, creating a truly focal point in your room, adding a heart to your home. Make this fire your own by adjusting the unique features to suit your individual style. Choose your flame effect, adjust the brightness of the glowing ember fuel bed or lis ten to the realistic crackling log fire sound effects.

All fires are supplied with ultra-realistic hand painted logs and coal crystals. You decide what combination best suits your mood. With this level of versatility combined with LED technology, you can make your Iconic fire truly bespoke.