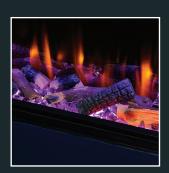

#### Introducing the Iconic range of electric fires from Heat Design.

Featuring the latest technology and available in a range of sizes, the options are boundless.

Our Iconic range has journeyed through concentrated research and development which has resulted in an exceptional range of electric fires delivering superb features to transform your home interior. Our commitment to the highest standard of quality and comfort is at the forefront of this range.

With 100% efficiency at source, our electric fires provide instant heat at the touch of a button and create a truly focal point in your room. We pride ourselves in our after-sales service and provide a dedicated technical backup service for your peace of mind.

- Realistic flame effect with a choice of four flame colours
- Glowing ember fuel bed, with 5 brightness settings
- Realistic crackling log fire sound effects
- All fires supplied with ultra-realistic hand painted logs and coal crystals as standard
- Choice of 13 different fuel bed colours
- Choice of 7 downlighter colours\*
- Each fire comes with built in attachments for easy set up in a feature wall
- LED technology means low running costs
- All fires are fully CE certified
- Remote control operated, with 7 day timer
- Thermostat control option
- Heat output range: 750 1500W
- Sizes: 400, 450, 500, 530, 750, 1000, 1250, 1600 & 2000
- 400, 450, 500, 530 and 750 come with semi mirrored side panels
- Each Iconic fire can be installed front facing, panoramic or corner (left and right). 400, 450, 500 and 530 ar e front facing only.