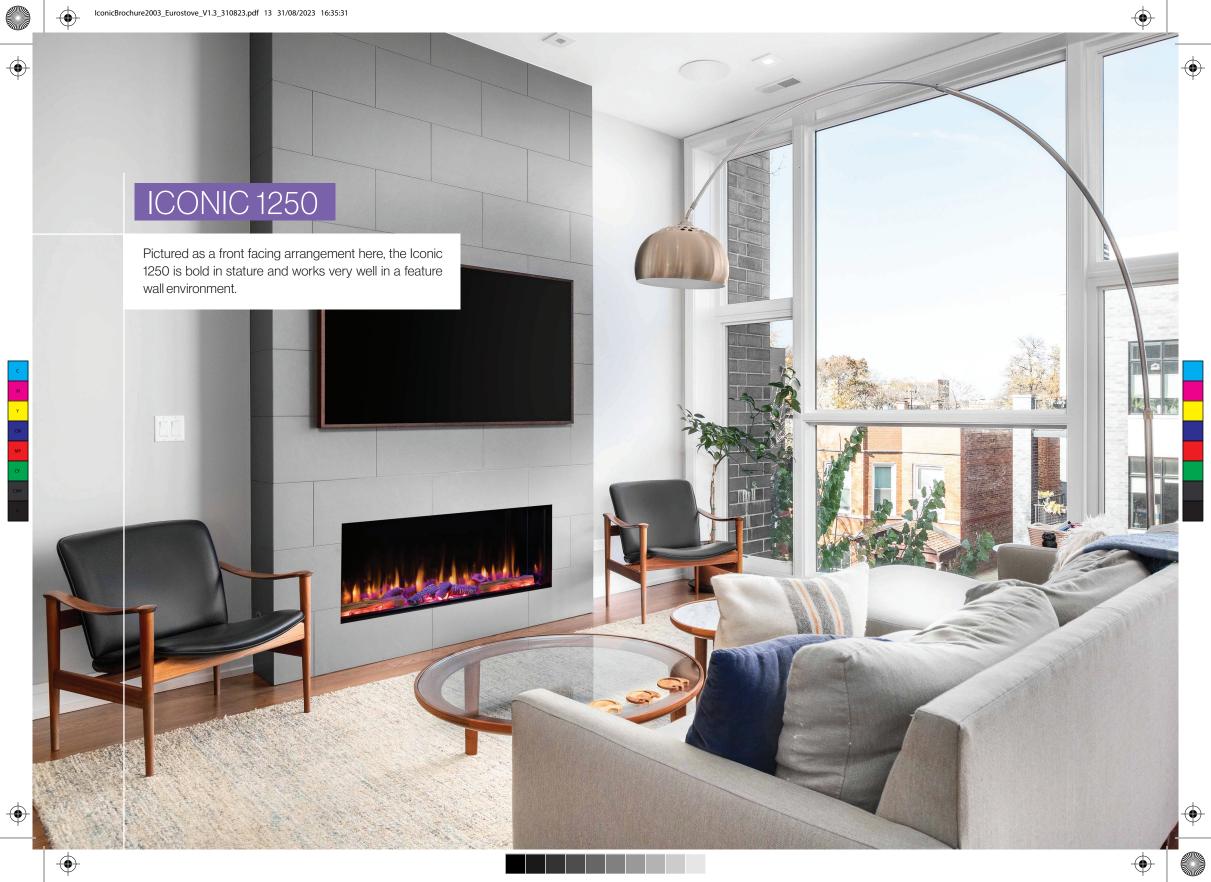

Each fire also comes with a concealed yet easy to access button panel to change the settings manually.

iconic electric fire.

finishing touch.

Accessories.

Frames, trims and back panels - accessorise your

Complete the look and choose a frame that best suits your interiors style. There are a number of decorative frame options that can be paired with the Iconic range to add that