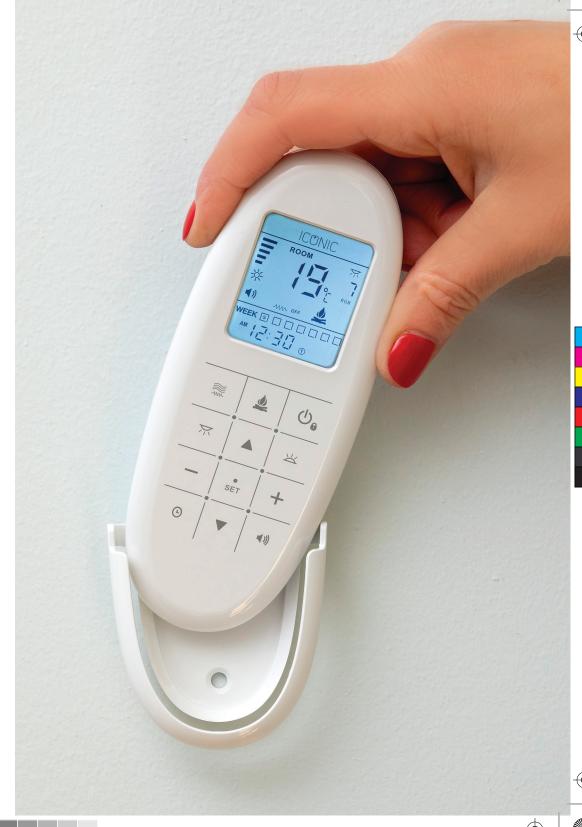

# Touch of a button.

Simplicity and ease of use are paramount when it comes to controlling your Iconic fire.

All Iconic electric fires come with a sleek remote control handset allowing you to:

- Turn your fire on and off
- Adjust the heat setting
- Adjust the flame setting and fuel bed brightness
- Choose from the fuel bed and downlighter colour options
- Turn the crackling fire sound effects on / off or simply adjust the volume

To enhance the experience, you can choose the precise time and day you want the fire to operate by using the 7 day programmer function. The thermostat control function allows you to set the room temperature and let the fire take care of the rest.

Each fire also comes with a concealed yet easy to access button panel to change the settings manually.

iconic electric fire.

finishing touch.

Accessories.

Frames, trims and back panels - accessorise your

Complete the look and choose a frame that best suits your interiors style. There are a number of decorative frame options that can be paired with the Iconic range to add that