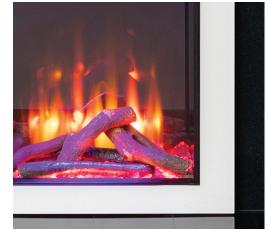

#### Designed to satisfy the most discerning homeowner.

Create your own exciting blueprint with the Iconic electric fire.

Designing your space with an Iconic fire couldn't be easier.

Choose from a range of sizes and aspects to fit your room setting.

- Realistic flame effect with a choice of four flame colours
- Glowing ember fuel bed, with 5 brightness settings
- Realistic crackling log fire sound effects
- All fires supplied with ultra-realistic hand painted logs and coal crystals as standard
- Choice of 13 different fuel bed colours
- Choice of 7 downlighter colours\*
- Each fire comes with built in attachments for easy set up in a feature wall
- LED technology means low running costs
- All fires are fully CE certified
- Remote control operated, with 7 day timer
- Thermostat control option
- Heat output range: 750 1500W
- Sizes: 400, 450, 500, 530, 750, 1000, 1250, 1600 & 2000
- 400, 450, 500, 530 and 750 come with semi mirrored side panels
- Each Iconic fire can be installed front facing, panoramic or corner (left and right). 400, 450, 500 and 530 ar e front facing only.

#### Satisfying the desires of the ever-evolving customer is at the center of our ethos.

Iconic electric fires bring beauty, comfort and smart technology together to create appliances that stand out from the crowd, creating a truly focal point in your room, adding a heart to your home. Make this fire your own by adjusting the unique features to suit your individual style. Choose your flame effect, adjust the brightness of the glowing ember fuel bed or lis ten to the realistic crackling log fire sound effects.

All fires are supplied with ultra-realistic hand painted logs and coal crystals. You decide what combination best suits your mood. With this level of versatility combined with LED technology, you can make your Iconic fire truly bespoke.