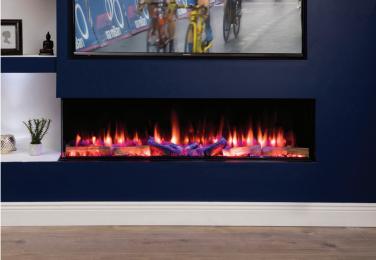

#### Introducing the Iconic range of electric fires from Heat Design.

Featuring the latest technology and available in a range of sizes, the options are boundless.

Our Iconic range has journeyed through concentrated research and development which has resulted in an exceptional range of electric fires delivering superb features to transform your home interior. Our commitment to the highest standard of quality and comfort is at the forefront of this range.

#### Designed to satisfy the most discerning homeowner.

Create your own exciting blueprint with the Iconic electric fire.

Designing your space with an Iconic fire couldn't be easier.

Choose from a range of sizes and aspects to fit your room setting.

- Realistic flame effect with a choice of four flame colours
- Glowing ember fuel bed, with 5 brightness settings
- Realistic crackling log fire sound effects
- All fires supplied with ultra-realistic hand painted logs and coal crystals as standard
- Choice of 13 different fuel bed colours
- Choice of 7 downlighter colours\*
- Each fire comes with built in attachments for easy set up in a feature wall
- LED technology means low running costs
- All fires are fully CE certified
- Remote control operated, with 7 day timer
- Thermostat control option
- Heat output range: 750 1500W
- Sizes: 400, 450, 500, 530, 750, 1000, 1250, 1600 & 2000
- 400, 450, 500, 530 and 750 come with semi mirrored side panels
- Each Iconic fire can be installed front facing, panoramic or corner (left and right). 400, 450, 500 and 530 ar e front facing only.