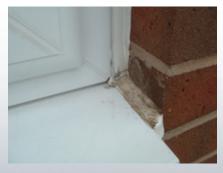

## SAY GOODBYE TO UNSIGHTLY & NON ENERGY EFFICIENT WINDOW INSTALLATION. SAY HELLO TO THE NEW, MODERN METHOD!

#### SAY GOODBYE TO:

Unsightly & non energy efficient window installation

Perfect sealing with ISO-BLOCO WIN2WALL

WEATHER, THERMAL & ACOUSTIC SEAL:

Fit seal to window, fit window to wall

ISO-Chemie GmbH \ 268 Bath Road \ Slough, Berkshire \ SL1 4DX \ UK \ Tel.: +44 (0)1207 56 68 67 \ Fax: +44 (0)1207 56 68 69 www.iso-chemie.co.uk \ info@iso-chemie.co.uk