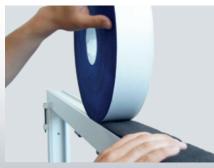

Use the simple to apply sealing tape that will guarantee the windows are installed correctly: A energy and sound rate installation (U-value of 1.2 to match the product installed).

#### SAY GOODBYE TO:

Unsightly & non energy efficient window installation

Perfect sealing with ISO-BLOCO WIN2WALL

WEATHER, THERMAL & ACOUSTIC SEAL:

Fit seal to window, fit window to wall

ISO-Chemie GmbH \ 268 Bath Road \ Slough, Berkshire \ SL1 4DX \ UK \ Tel.: +44 (0)1207 56 68 67 \ Fax: +44 (0)1207 56 68 69 www.iso-chemie.co.uk \ info@iso-chemie.co.uk