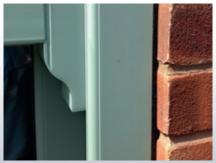

### THE SOLUTION FOR THE PERFECT INSTALLATION **ISO-BLOCO WIN2WALL**

Why install A energy rated products with a gap around equivalent to something like D (U-value of 2.3)?

When you can have an installation equivalent that can achieve higher than A energy and sound ratings (U-value of 1.2 to 0.7 and reduction of 40 to 63 dB)?

Use the simple to apply sealing tape that will guarantee the windows are installed correctly: A energy and sound rate installation (U-value of 1.2 to match the product installed).

#### SAY GOODBYE TO:

Unsightly & non energy efficient window installation

Perfect sealing with ISO-BLOCO WIN2WALL

WEATHER, THERMAL & ACOUSTIC SEAL:

Fit seal to window, fit window to wall

ISO-Chemie GmbH \ 268 Bath Road \ Slough, Berkshire \ SL1 4DX \ UK \ Tel.: +44 (0)1207 56 68 67 \ Fax: +44 (0)1207 56 68 69 www.iso-chemie.co.uk \ info@iso-chemie.co.uk